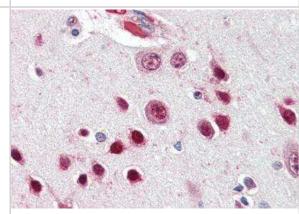

Immunohistochemistry-Paraffin: Nova1 Antibody [NBP1-00221] - Staining of paraffin embedded Human Cerebral Cortex at 2.5 ug/mL. Steamed antigen retrieval with citrate buffer pH 6, AP-staining.

Immunohistochemistry-Paraffin: Nova1 Antibody [NBP1-00221] - Staining of paraffin embedded Human Cortex. Antibody at 5 ug/mL. Steamed antigen retrieval with citrate buffer pH 6, AP-staining.