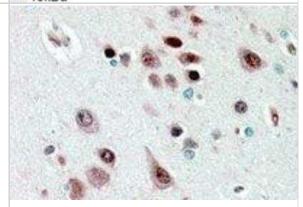

| Product Application Details |                                                                                                                                                                                                                       |
|-----------------------------|-----------------------------------------------------------------------------------------------------------------------------------------------------------------------------------------------------------------------|
| Applications                | Western Blot, Immunohistochemistry, Immunohistochemistry-Paraffin, Peptide ELISA                                                                                                                                      |
| Recommended Dilutions       | Western Blot 0.01 - 0.03 ug/mL, Immunohistochemistry 5 ug/mL, Immunohistochemistry-Paraffin 5 ug/mL, Peptide ELISA Detection limit 1:64000                                                                            |
| Application Notes           | WB: In transfected HEK293 transiently expressing NOVA1 a band of approx. 52 kDa is observed. This band is not observed in the non-transfected HEK293. IHC-P: Human cerebral cortex shows staining of selected nuclei. |

Immunohistochemistry-Paraffin: Nova1 Antibody [NBP1-00221] - Staining of paraffin embedded Human Cerebral Cortex at 2.5 ug/mL. Steamed antigen retrieval with citrate buffer pH 6, AP-staining.

Immunohistochemistry-Paraffin: Nova1 Antibody [NBP1-00221] - Staining of paraffin embedded Human Cortex. Antibody at 5 ug/mL. Steamed antigen retrieval with citrate buffer pH 6, AP-staining.