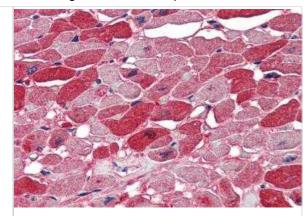

Immunohistochemistry-Paraffin: Nova1 Antibody [NBP1-00221] - Staining of paraffin embedded Human Heart. Antibody at 5 ug/mL. Steamed antigen retrieval with citrate buffer pH 6, AP-staining.

Western Blot: Nova1 Antibody [NBP1-00221] - Analysis of Nova1 in Human Breast Cancer lysate (35 ug protein in RIPA buffer) using NBP1-00221 at 0.01 ug/mL. Detected by chemiluminescence.