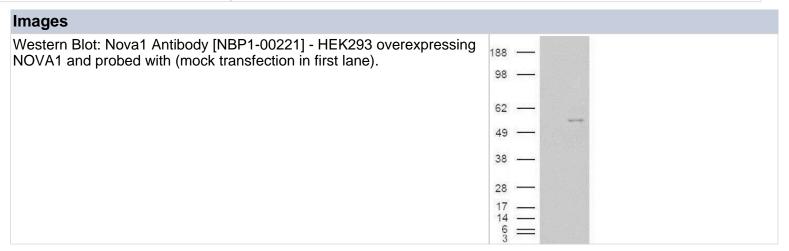

| Product Application Details |                                                                                                                                                                                                                       |
|-----------------------------|-----------------------------------------------------------------------------------------------------------------------------------------------------------------------------------------------------------------------|
| Applications                | Western Blot, Immunohistochemistry, Immunohistochemistry-Paraffin, Peptide ELISA                                                                                                                                      |
| Recommended Dilutions       | Western Blot 0.01 - 0.03 ug/mL, Immunohistochemistry 5 ug/mL, Immunohistochemistry-Paraffin 5 ug/mL, Peptide ELISA Detection limit 1:64000                                                                            |
| Application Notes           | WB: In transfected HEK293 transiently expressing NOVA1 a band of approx. 52 kDa is observed. This band is not observed in the non-transfected HEK293. IHC-P: Human cerebral cortex shows staining of selected nuclei. |