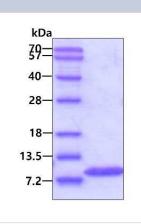

# **Images**

SDS-Page: Recombinant Human Glutaredoxin 1/GLRX1 Protein [NBC1-22929] - 3ug by SDS-PAGE under reducing condition and visualized by coomassie blue stain.