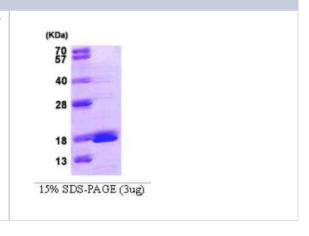

# **Images**

SDS-Page: Recombinant Human GMFG Protein [NBC1-22612] - 3ug by SDS-PAGE under reducing condition and visualized by coomassie blue stain.