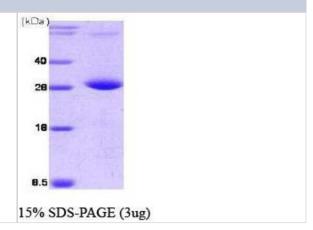

#### **Images**

SDS-Page: PPM1G Protein [NBC1-18399] - PPM1G, 27 kDa (250 aa), confirmed by MALDI-TOF with a purity of 95% by SDS - PAGE