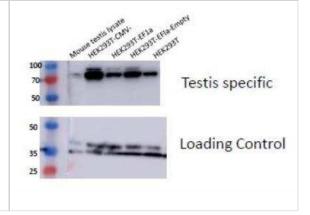

### **Images**

**Lysate Subcellular Fraction** 

Western Blot: Mouse Testis Whole Tissue Lysate (Adult Whole Normal) [NB820-59672] - Expression of testis specific protein in mouse testis lysate and transfected HEK293T cells. Image from verified customer review.