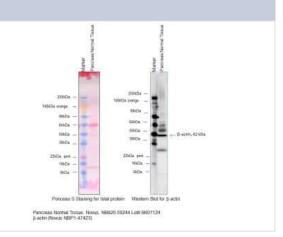

#### **Images**

Western Blot: Human Pancreas Whole Tissue Lysate (Adult Whole Normal) [NB820-59244] - man Pancreas Whole Tissue Lysate (Adult Normal) [NB820-59244] - Image from verified customer review.