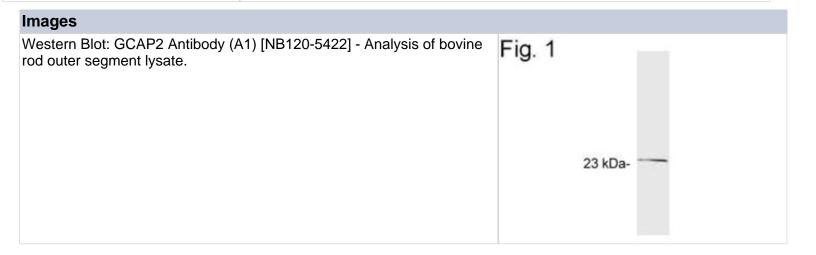

### NB120-5422

GCAP2 Antibody (A1) - BSA Free

| GCAP2 Antibody (A1) - BSA Free |                                                                                                                           |
|--------------------------------|---------------------------------------------------------------------------------------------------------------------------|
| Product Information            |                                                                                                                           |
| Unit Size                      | 100ug                                                                                                                     |
| Concentration                  | 1 mg/ml                                                                                                                   |
| Storage                        | Store at -20C. Avoid freeze-thaw cycles.                                                                                  |
| Clonality                      | Monoclonal                                                                                                                |
| Clone                          | A1                                                                                                                        |
| Preservative                   | 0.05% Sodium Azide                                                                                                        |
| Isotype                        | lgG2a                                                                                                                     |
| Purity                         | Immunogen affinity purified                                                                                               |
| Buffer                         | PBS                                                                                                                       |
| Product Description            |                                                                                                                           |
| Host                           | Mouse                                                                                                                     |
| Gene ID                        | 2979                                                                                                                      |
| Gene Symbol                    | GUCA1B                                                                                                                    |
| Species                        | Bovine                                                                                                                    |
| Specificity/Sensitivity        | This is specific for GCAP 2 and does not react with other isotypes.                                                       |
| Immunogen                      | Bacterial expressed full length GCAP-2.                                                                                   |
| Product Application Details    |                                                                                                                           |
| Applications                   | Western Blot, ELISA, Immunohistochemistry, Immunohistochemistry-Paraffin                                                  |
| Recommended Dilutions          | Western Blot 1 ug/ml, ELISA 1:100 - 1:2000, Immunohistochemistry 1:10 - 1:500, Immunohistochemistry-Paraffin 1:10 - 1:500 |
| Application Notes              | WB: Detects an approx. 23 kDa protein.                                                                                    |
|                                |                                                                                                                           |