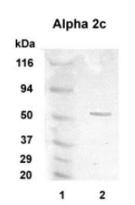

#### **Images**

Western Blot: alpha-2C Adrenergic R/ADRA2C Antibody [NB110-39031] - Detection of Alpha 2c in 20ug of human brain lysate (Lanes 2) with Alpha 2c polyclonal at 1:1000 dilution followed by AP-conjugated secondary at 1:5000 dilution. MW marker in Lane 1.