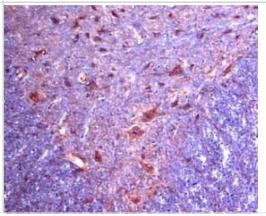

Immunohistochemistry: alpha-2C Adrenergic R/ADRA2C Antibody [NB110-39031] - Staining in rat ventral spinal cord. Detection was done using HRP-AEC staining reagents (red color), and tissues were counterstained with hematoxylin (blue color). Working dilution is 1:100-1:300