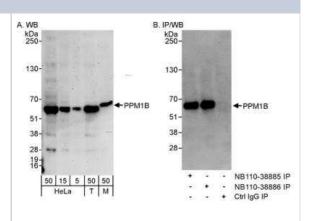

#### Images

Western Blot: PP2C beta/PPM1B Antibody [NB110-38886] - PPM1B Antibody [NB110-38886] - Detection of Human and Mouse PPM1B on HeLa whole cell lysate using NB110-38886. PPM1B was also immunoprecipitated by rabbit anti-PPM1B antibody NB110-38885.