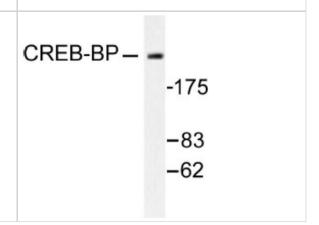

Western Blot: KAT3A/CBP Antibody [NB100-91721] - Extracts from HeLa cell treted with Insulin 0.01U/ml 15'.