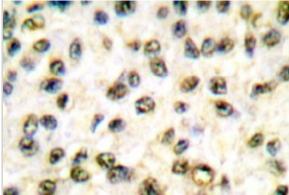

#### **Images**

Western Blot: CBP/KAT3A Antibody [NB100-91721] - Analysis of CBP (V2427) pAb at 1:500 dilution Lane1:Hela cell lysate Lane2:Mouse spleen tissue lysate Lane3:Rat liver tissue lysate

Immunohistochemistry-Paraffin: KAT3A/CBP Antibody [NB100-91721] - Paraffin-embedded human breast carcinoma tissue.