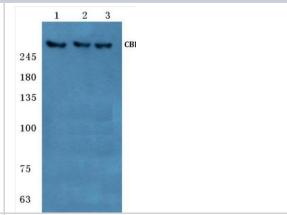

#### **Images**

Western Blot: CBP/KAT3A Antibody [NB100-91721] - Analysis of CBP (V2427) pAb at 1:500 dilution Lane1:Hela cell lysate Lane2:Mouse spleen tissue lysate Lane3:Rat liver tissue lysate

Immunohistochemistry-Paraffin: KAT3A/CBP Antibody [NB100-91721] - Paraffin-embedded human breast carcinoma tissue.