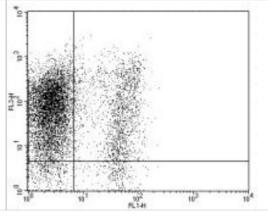

#### Images

Flow Cytometry: Ly-6A/E Antibody (D7) [NB100-77513] - Analysis using the PE/Cy5 conjugate of NB100-77513. Staining of C57BI/6 splenocytes with Anti-Mouse CD3e FITC and 0.03 ug of Anti-Mouse Ly-6A/E (Sca-1) PE-Cy5. Total viable cells were used for analysis. Quadrants were set based on the autofluorescence sample.