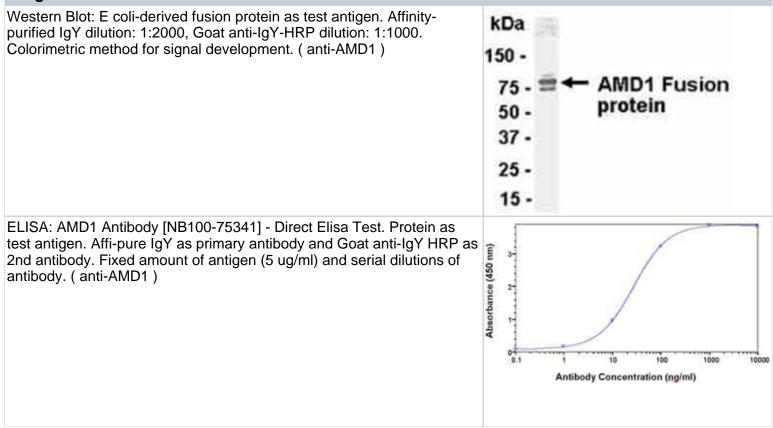

#### NB100-75341

AMD1 Antibody

| Product Information          |                                                                                                                                                                                                 |
|------------------------------|-------------------------------------------------------------------------------------------------------------------------------------------------------------------------------------------------|
| Unit Size                    | 0.05 mg                                                                                                                                                                                         |
| Concentration                | Please see the vial label for concentration. If unlisted please contact technical services.                                                                                                     |
| Storage                      | Store at 4C short term. Aliquot and store at -20C long term. Avoid freeze-thaw cycles.                                                                                                          |
| Clonality                    | Polyclonal                                                                                                                                                                                      |
| Preservative                 | No Preservative                                                                                                                                                                                 |
| Purity                       | Immunogen affinity purified                                                                                                                                                                     |
| Buffer                       | PBS                                                                                                                                                                                             |
| Product Description          |                                                                                                                                                                                                 |
| Host                         | Chicken                                                                                                                                                                                         |
| Gene ID                      | 262                                                                                                                                                                                             |
| Gene Symbol                  | AMD1                                                                                                                                                                                            |
| Species                      | Human, Mouse, Rat, Bovine                                                                                                                                                                       |
| Reactivity Notes             | This antibody is reactive against Human, mouse, rat, bovine.                                                                                                                                    |
| Specificity/Sensitivity      | AMD1                                                                                                                                                                                            |
| Immunogen                    | The immunogen for this antibody was a sequence from 96a.a. to 334a.a. from AMD1(a 334a.a. long protein)                                                                                         |
| Notes                        | Chicken products cannot be exported to Canada.                                                                                                                                                  |
| Product Application Details  |                                                                                                                                                                                                 |
| Applications                 | Western Blot, ELISA                                                                                                                                                                             |
| <b>Recommended Dilutions</b> | Western Blot, ELISA                                                                                                                                                                             |
| Application Notes            | ELISA: Direct Elisa Test. Protein as test antigen. Affi-pure IgY as primary antibody and Goat anti-IgY HRP as 2nd antibody. Fixed amount of antigen (5 ug/ml) and serial dilutions of antibody. |

#### Images

www.novusbio.com