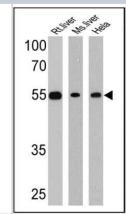

#### Images

Western Blot: LXR beta/NR1H2 Antibody [NB100-74457] - 25 ug of rat liver (Lane 1), mouse liver (Lane 2) and Hela (Lane 3) cell lysates.