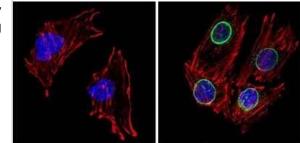

|
| Applications                | Western Blot, Immunocytochemistry/ Immunofluorescence                                                 |
| Recommended Dilutions       | Western Blot 1:200 - 1:2000, Immunocytochemistry/ Immunofluorescence 1:200 - 1:1000                   |
| Application Notes           | WB: Detects an approx. 51 kDa protein representing LXR beta in rat and mouse liver samples.           |
|                             |                                                                                                       |



#### Images

Western Blot: LXR beta/NR1H2 Antibody [NB100-74457] - 25 ug of rat liver (Lane 1), mouse liver (Lane 2) and Hela (Lane 3) cell lysates.







#### **Publications**

Rudalska R, Harbig J, Snaebjornsson M et al. LXR alpha activation and Raf inhibition trigger lethal lipotoxicity in liver cancer Nature Cancer 2021-02-01 [PMID: 35122079]

Daniel Cabezas De La Fuente, Claudia Tamburini, Emily Stonelake, Robert Andrews, Jeremy Hall, Michael J Owen, David E J Linden, Andrew Pocklington, Meng Li Impaired oxysterol-liver X receptor signaling underlies aberrant cortical neurogenesis in a stem cell model of neurodevelopmental disorder. Cell reports 2024-04-01 [PMID: 38483902]

De La Fuente D, Tamburini C, Stonelake E et al. Oxysterol-liver X receptor signaling mediates CYFIP1 regulation of cortical neurogenesis bioRxiv 2023-06-26 (WB, Human)

Wang JQ, Li LL, Hu A Et al. Inhibition of ASGR1 decreases lipid levels by promoting cholesterol