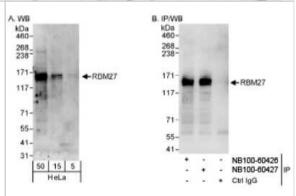

Western Blot: RBM27 Antibody [NB100-60426] - Detection of Human RBM27 on HeLa whole cell lysate using NB100-60426. RBM27 was also immunoprecipitated by rabbit anti-RBM27 antibody NB100-60427.

Immunoprecipitation: RBM27 Antibody [NB100-60426] - Detection of human RBM27 by western blot of immunoprecipitates. Samples: Whole cell lysate (0.5 or 1.0 mg per IP reaction; 20% of IP loaded) from HeLa cells. Antibodies: Affinity purified rabbit anti-RBM27 antibody NB100-60426 used for IP at 6 ug per reaction. RBM27 was also immunoprecipitated by another rabbit anti-RBM27 antibody. For blotting immunoprecipitated RBM27, NB100-60426 was used at 1 ug/ml. Detection: Chemiluminescence with an exposure time of 3 minutes.