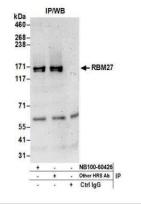

Western Blot: RBM27 Antibody [NB100-60426] - Detection of Human RBM27 on HeLa whole cell lysate using NB100-60426. RBM27 was also immunoprecipitated by rabbit anti-RBM27 antibody NB100-60427.

Immunoprecipitation: RBM27 Antibody [NB100-60426] - Detection of human RBM27 by western blot of immunoprecipitates. Samples: Whole cell lysate (0.5 or 1.0 mg per IP reaction; 20% of IP loaded) from HeLa cells. Antibodies: Affinity purified rabbit anti-RBM27 antibody NB100-60426 used for IP at 6 ug per reaction. RBM27 was also immunoprecipitated by another rabbit anti-RBM27 antibody. For blotting immunoprecipitated RBM27, NB100-60426 was used at 1 ug/ml. Detection: Chemiluminescence with an exposure time of 3 minutes.