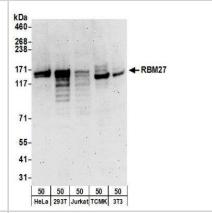

#### **Images**

Western Blot: RBM27 Antibody [NB100-60426] - Detection of Human and Mouse RBM27 by Western Blot. Samples: Whole cell lysate (50 ug) from HeLa, 293T, Jurkat, mouse TCMK-1, and mouse NIH3T3 cells. Antibodies: Affinity purified rabbit anti-RBM27 antibody NB100-60426 used for WB at 0.1 ug/ml. Detection: Chemiluminescence with an exposure time of 3 minutes.