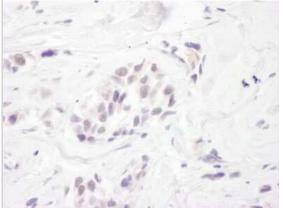

Immunohistochemistry: RBM27 Antibody [NB100-60426] - Sample: FFPE section of human breast carcinoma. Antibody: Affinity purified rabbit anti- RBM27 used at a dilution of 1:1,000 (1ug/ml). Detection: DAB