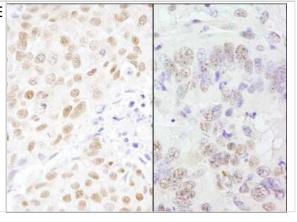

Immunohistochemistry: CSTF3 Antibody [NB100-57534] - Sample: FFPE section of human breast carcinoma (left) and mouse teratoma (right). Antibody: Affinity purified rabbit anti-CSTF77 used at a dilution of 1:200 (1ug/ml). Detection: DAB