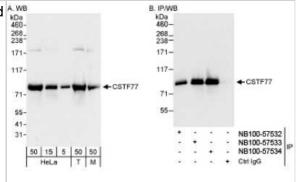

### **Images**

Western Blot: CSTF3 Antibody [NB100-57534] - Detection of Human and Mouse CSTF77 on HeLa whole cell lysate using NB100-57534. CSTF77 was also immunoprecipitated by rabbit anti-CSTF77 antibodies NB100-57532 and NB100-57533.