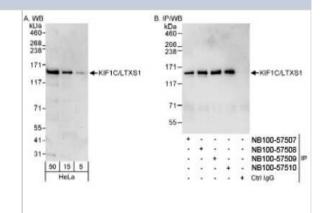

#### Images

Immunoprecipitation: KIF1C Antibody [NB100-57507] - Detection of Human KIF1C/LTXS1 on HeLa whole cell lysate using NB100-57507. KIF1C/LTXS1 was also IPed by rabbit anti-KIF1C/LTXS1 antibodies NB100-57508, NB100-57509 and NB100-57510.