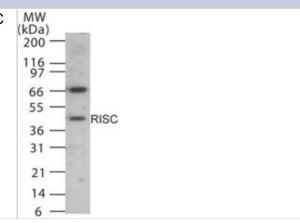

Western Blot: RISC Antibody [NB100-56648] - Analysis of human RISC in 15 ugs of human heart cell lysate using NB100-56648 at 1:1000 dilution.

43 of human RISC.