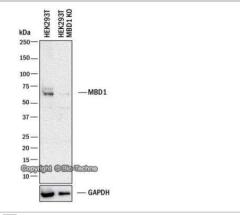

#### **Images**

Western Blot: MBD1 Antibody [NB100-56330] - Western blot shows lysates of HEK293T human embryonic kidney parental cell line and MBD1 knockout (KO) HEK293T cell line. PVDF membrane was probed with 2.0 ug/ml of Rabbit Anti-Human MBD1 Polyclonal Antibody (Catalog # NB100-56330) followed by HRP-conjugated Anti-Rabbit IgG Secondary Antibody (Catalog #HAF008). Specific band was detected for MBD1 at approximately 60 kDa (as indicated) in the parental HEK293T cell line, but is not detectable in the knockout HEK293T cell line. This experiment was conducted under reducing conditions.