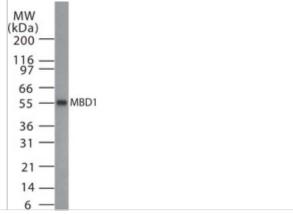

Western Blot: MBD1 Antibody [NB100-56330] - Analysis of MBD1 in HeLa cell lysate with this antibody. A protein band with an approximate molecular weight of 55 kDa was detected.