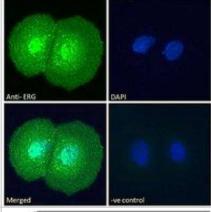

### **Images**

Western Blot: ERG Antibody [NB100-2472] - Staining of MOLT4 lysate with antibody at 0.1 ug/mL (35 ug protein in RIPA buffer). Detected by chemiluminescence.

Immunocytochemistry/Immunofluorescence: ERG Antibody [NB100-2472] - Immunofluorescence analysis of paraformaldehyde fixed MCF7 cells, permeabilized with 0.15% Triton. Primary incubation 1hr (10 ug/mL) followed by Alexa Fluor 488 secondary antibody (2 ug/mL), showing nuclear and cytoplasmic staining. The nuclear stain is DAPI (blue). Negative control: Unimmunized goat IgG (10 ug/mL) followed by Alexa Fluor 488 secondary antibody (2 ug/mL).