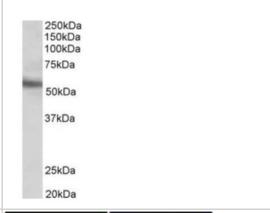

### **Images**

Western Blot: ERG Antibody [NB100-2472] - Staining of MOLT4 lysate with antibody at 0.1 ug/mL (35 ug protein in RIPA buffer). Detected by chemiluminescence.

Immunocytochemistry/Immunofluorescence: ERG Antibody [NB100-2472] - Immunofluorescence analysis of paraformaldehyde fixed MCF7 cells, permeabilized with 0.15% Triton. Primary incubation 1hr (10 ug/mL) followed by Alexa Fluor 488 secondary antibody (2 ug/mL), showing nuclear and cytoplasmic staining. The nuclear stain is DAPI (blue). Negative control: Unimmunized goat IgG (10 ug/mL) followed by Alexa Fluor 488 secondary antibody (2 ug/mL).