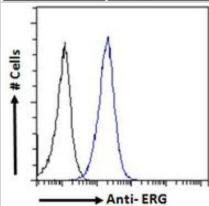

Flow Cytometry: ERG Antibody [NB100-2472] - Flow cytometric analysis of paraformaldehyde fixed MCF7 cells (blue line), permeabilized with 0.5% Triton. Primary incubation 1hr (10 ug/mL) followed by Alexa Fluor 488 secondary antibody (1 ug/mL). IgG control: Unimmunized goat IgG (black line) followed by Alexa Fluor 488 secondary antibody.