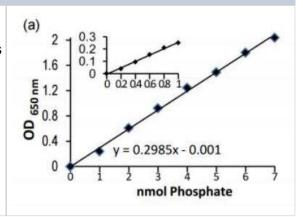

## **Images**

Phosphate Assay Kit (Colorimetric) [KA0815] - The standard curve is for the purpose of illustration only and should not be used to calculate unknowns. A standard curve should be generated each time the assay is performed.