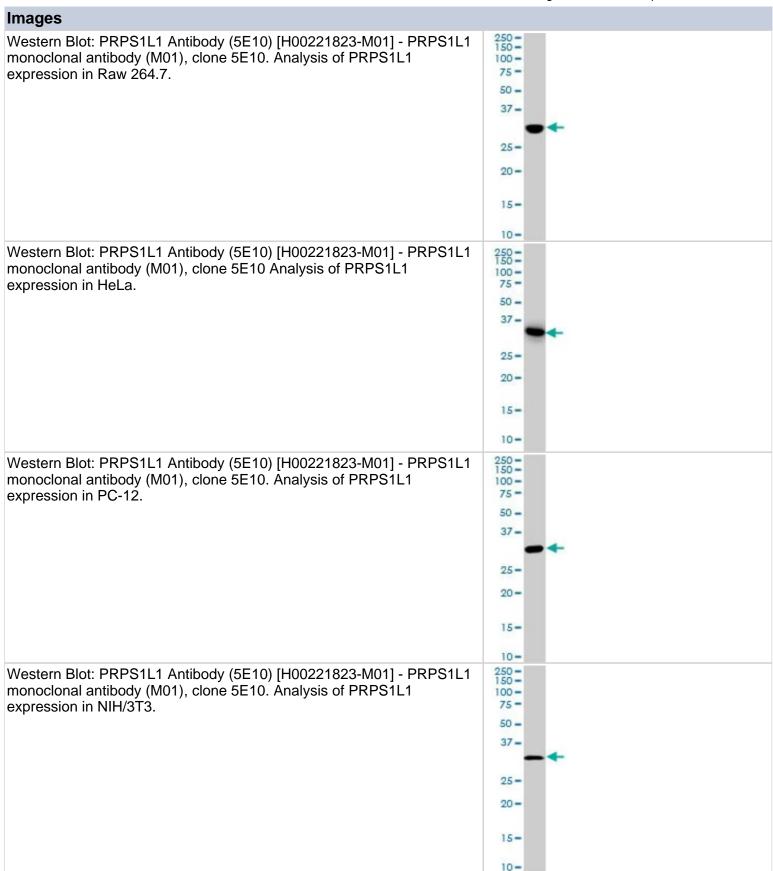

| <b>Product Application Details</b> |                                                                                                                  |
|------------------------------------|------------------------------------------------------------------------------------------------------------------|
| Applications                       | Western Blot, ELISA                                                                                              |
| Recommended Dilutions              | Western Blot 1:500, ELISA                                                                                        |
| Application Notes                  | Antibody reactive against cell lysate and recombinant protein for western blot. It has also been used for ELISA. |