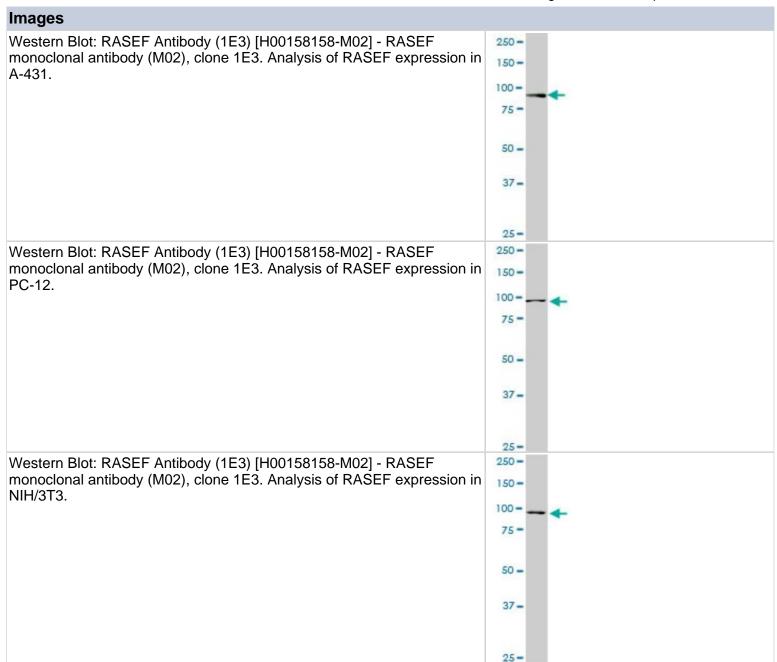

# H00158158-M02

RASEF Antibody (1E3) - Azide and BSA Free

| RASEF Antibody (1E3) - Azide and BSA Free |                                                                                                                                                                                                                                   |
|-------------------------------------------|-----------------------------------------------------------------------------------------------------------------------------------------------------------------------------------------------------------------------------------|
| Product Information                       |                                                                                                                                                                                                                                   |
| Unit Size                                 | 0.1 mg                                                                                                                                                                                                                            |
| Concentration                             | Concentrations vary lot to lot. See vial label for concentration. If unlisted please contact technical services.                                                                                                                  |
| Storage                                   | Aliquot and store at -20C or -80C. Avoid freeze-thaw cycles.                                                                                                                                                                      |
| Clonality                                 | Monoclonal                                                                                                                                                                                                                        |
| Clone                                     | 1E3                                                                                                                                                                                                                               |
| Preservative                              | No Preservative                                                                                                                                                                                                                   |
| Isotype                                   | IgG1 Kappa                                                                                                                                                                                                                        |
| Purity                                    | IgG purified                                                                                                                                                                                                                      |
| Buffer                                    | In 1x PBS, pH 7.4                                                                                                                                                                                                                 |
| Product Description                       |                                                                                                                                                                                                                                   |
| Host                                      | Mouse                                                                                                                                                                                                                             |
| Gene ID                                   | 158158                                                                                                                                                                                                                            |
| Gene Symbol                               | RASEF                                                                                                                                                                                                                             |
| Species                                   | Human, Mouse, Rat                                                                                                                                                                                                                 |
| Specificity/Sensitivity                   | RASEF - RAS and EF-hand domain containing (1E3)                                                                                                                                                                                   |
| Immunogen                                 | RASEF (AAH23566, 631 a.a. ~ 740 a.a) partial recombinant protein with GST tag. MW of the GST tag alone is 26 KDa.NIREWVDMIEDAAHETVPIMLVGNKADIRDTAATEGQKCVPGHFGEKLAM TYGALFCETSAKDGSNIVEAVLHLAREVKKRTDKDDSRSITNLTGTNSKKSPQM KNCCNG |
| Notes                                     | This product is produced by and distributed for Abnova, a company based in Taiwan.                                                                                                                                                |
| Product Application Details               |                                                                                                                                                                                                                                   |
| Applications                              | Western Blot, ELISA                                                                                                                                                                                                               |
| Recommended Dilutions                     | Western Blot 1:500, ELISA                                                                                                                                                                                                         |
| A 11 41 A1 4                              |                                                                                                                                                                                                                                   |