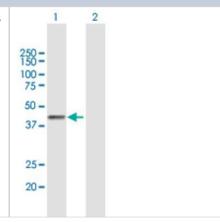

# **Images**

Western Blot: Phospholipase B1 Antibody [H00151056-B01P] - Analysis of PLB1 expression in transfected 293T cell line by PLB1 polyclonal antibody. Lane 1: PLB1 transfected lysate(46.53 KDa). Lane 2: Nontransfected lysate.