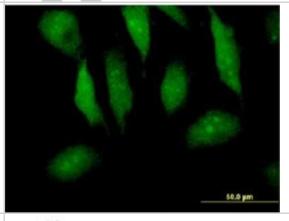

Immunocytochemistry/Immunofluorescence: Myotrophin Antibody (1F3) [H00136319-M14] - Analysis of monoclonal antibody to MTPN on HeLa cell. Antibody concentration 10 ug/ml

Sandwich ELISA: Myotrophin Antibody (1F3) [H00136319-M14] - Detection limit for recombinant GST tagged MTPN is 3 ng/ml as a capture antibody.