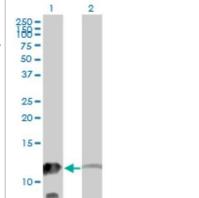

#### Images

Western Blot: Myotrophin Antibody (1F3) [H00136319-M14] - Analysis of MTPN expression in transfected 293T cell line by MTPN monoclonal antibody (M14), clone 1F3. Lane 1: MTPN transfected lysatE (12.9 KDa). Lane 2: Non-transfected lysate.