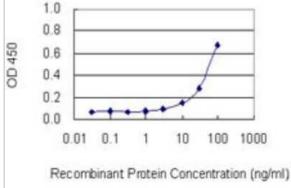

Immunocytochemistry/Immunofluorescence: Myotrophin Antibody (1F3) [H00136319-M14] - Analysis of monoclonal antibody to MTPN on HeLa cell. Antibody concentration 10 ug/ml

Sandwich ELISA: Myotrophin Antibody (1F3) [H00136319-M14] - Detection limit for recombinant GST tagged MTPN is 3 ng/ml as a capture antibody.