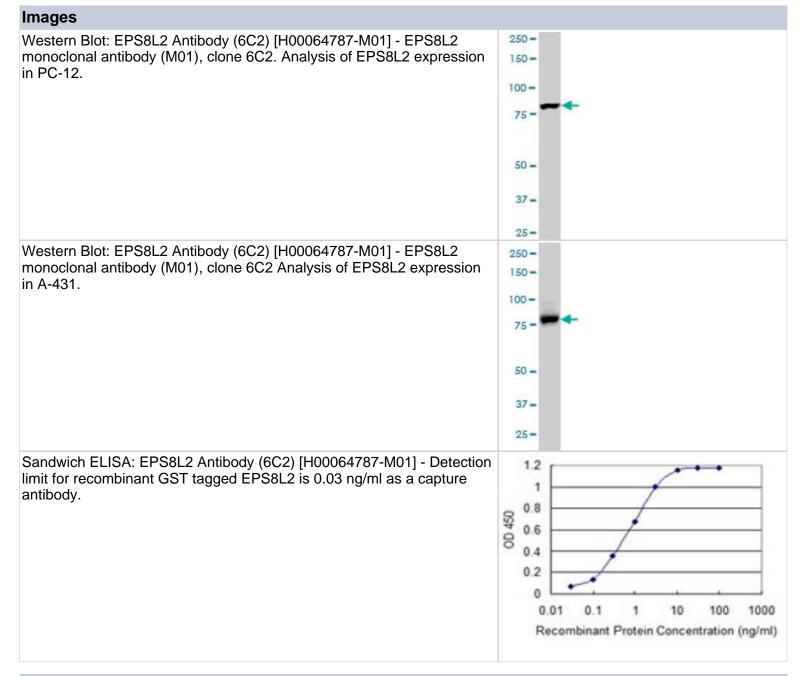

|
| Applications                 | Western Blot, ELISA, Sandwich ELISA                                                                                                                                                                                             |
| <b>Recommended Dilutions</b> | Western Blot 1:500, ELISA, Sandwich ELISA                                                                                                                                                                                       |
| Application Notes            | Antibody reactive against cell lysate and recombinant protein for western blot. It has also been used for ELISA.                                                                                                                |

www.novusbio.com





#### **Publications**

Smalley DM, Sheman NE, Nelson K, Theodorescu D. Isolation and identification of potential urinary microparticle biomarkers of bladder cancer. J Proteome Res. 2008-05-01 [PMID: 18373357]





### Novus Biologicals USA

10730 E. Briarwood Avenue Centennial, CO 80112 USA Phone: 303.730.1950 Toll Free: 1.888.506.6887 Fax: 303.730.1966 nb-customerservice@bio-techne.com

### **Bio-Techne Canada**

21 Canmotor Ave Toronto, ON M8Z 4E6 Canada Phone: 905.827.6400 Toll Free: 855.668.8722 Fax: 905.827.6402 canada.inquires@bio-techne.com

# **Bio-Techne Ltd**

19 Barton Lane Abingdon Science Park Abingdon, OX14 3NB, United Kingdom Phone: (44) (0) 1235 529449 Free Phone: 0800 37 34 15 Fax: (44) (0) 1235 533420 info.EMEA@bio-techne.com

# **General Contact Information**

www.novu