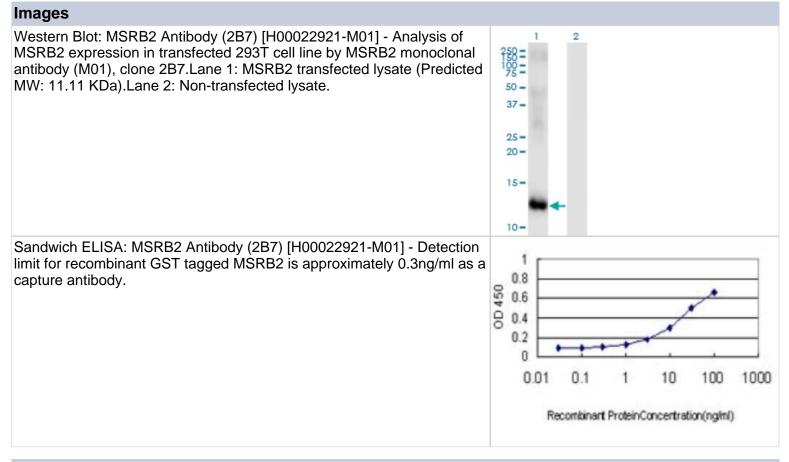

ions</b>          | Western Blot 1:500, ELISA, Immunohistochemistry, Sandwich ELISA                                                                                                                                                                |
| Application Notes                     | Antibody reactive against recombinant protein with GST tag on ELISA and Western Blot. GST tag alone is used as a negative control.                                                                                             |
| 4                                     |                                                                                                                                                                                                                                |

www.novusbio.com





#### **Publications**

Pascual I, Larrayoz IM, Campos MM et al. Methionine sulfoxide reductase B2 is highly expressed in the retina and protects retinal pigmented epithelium cells from oxidative damage. Exp Eye Res. 2009-12-22 [PMID: 20026324]





#### Novus Biologicals USA

10730 E. Briarwood Avenue Centennial, CO 80112 USA Phone: 303.730.1950 Toll Free: 1.888.506.6887 Fax: 303.730.1966 nb-customerservice@bio-techne.com

#### **Bio-Techne Canada**

21 Canmotor Ave Toronto, ON M8Z 4E6 Canada Phone: 905.827.6400 Toll Free: 855.668.8722 Fax: 905.827.6402 canada.inquires@bio-techne.com

### **Bio-Techne Ltd**

19 Barton Lane Abingdon Science Park Abingdon, OX14 3NB, United Kingdom Phone: (44) (0) 1235 529449 Free Phone: 0800 37 34 15 Fax: (44) (0) 1235 533420 info.EMEA@bio-techne.com

###