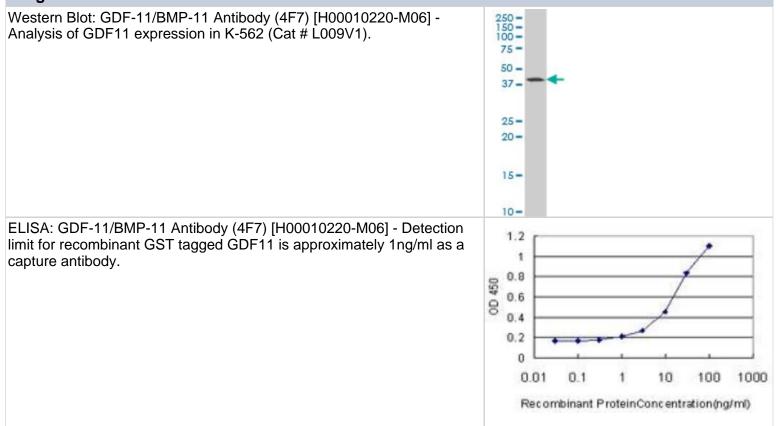

|
| <b>Recommended Dilutions</b> | Western Blot 1:500, ELISA                                                                                                                                                                                                    |
| Application Notes            | Antibody reactive against cell lysate for western blot. It has also been used for ELISA.                                                                                                                                     |
|                              |                                                                                                                                                                                                                              |



#### Images







#### Novus Biologicals USA

10730 E. Briarwood Avenue Centennial, CO 80112 USA Phone: 303.730.1950 Toll Free: 1.888.506.6887 Fax: 303.730.1966 nb-customerservice@bio-techne.com

#### **Bio-Techne Canada**

21 Canmotor Ave Toronto, ON M8Z 4E6 Canada Phone: 905.827.6400 Toll Free: 855.668.8722 Fax: 905.827.6402 canada.inquires@bio-techne.com

#### **Bio-Techne Ltd**

19 Barton Lane Abingdon Science Park Abingdon, OX14 3NB, United Kingdom Phone: (44) (0) 1235 529449 Free Phone: 0800 37 34 15 Fax: (44) (0) 1235 533420 info.EMEA@bio-techne.com

#### **General Contact Information**

www.novusbio.com Technical Support: nb-technical@biotechne.com Orders: nb-customerservice@bio-techne.com General: novus@novusbio.com

#### Products Related to H00010220-M06

| HAF007           | Goat anti-Mouse