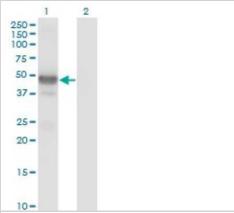

### **Images**

Western Blot: LHX2 Antibody (1E6) [H00009355-M02] - Analysis of LHX2 expression in transfected 293T cell line by LHX2 monoclonal antibody (M02), clone 1E6.Lane 1: LHX2 transfected lysate(44.4 KDa).Lane 2: Non-transfected lysate.