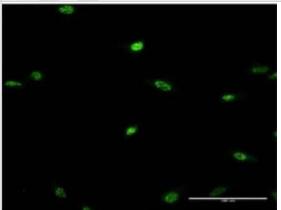

Immunocytochemistry/Immunofluorescence: LHX2 Antibody (1E6) [H00009355-M02] - Analysis of monoclonal antibody to LHX2 on HeLa cell . Antibody concentration 10 ug/ml.