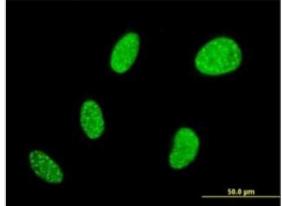

Western Blot: BCL7B Antibody (6D2) [H00009275-M01] - Analysis of BCL7B expression in transfected 293T cell line by BCL7B monoclonal antibody (M01), clone 6D2.Lane 1: BCL7B transfected lysate(22 KDa).Lane 2: Non-transfected lysate.