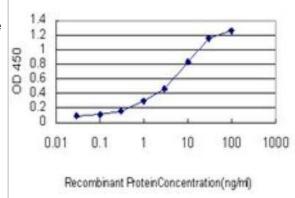

ELISA: BCL7B Antibody (6D2) [H00009275-M01] - Detection limit for recombinant GST tagged BCL7B is approximately 0.1ng/ml as a capture antibody.