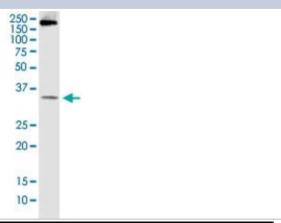

Western Blot: BCL7B Antibody (6D2) [H00009275-M01] - BCL7B monoclonal antibody (M01), clone 6D2. Analysis of BCL7B expression in MCF-7.

Immunocytochemistry/Immunofluorescence: BCL7B Antibody (6D2) [H00009275-M01] - Analysis of monoclonal antibody to BCL7B on HeLa cell . Antibody concentration 10 ug/ml.