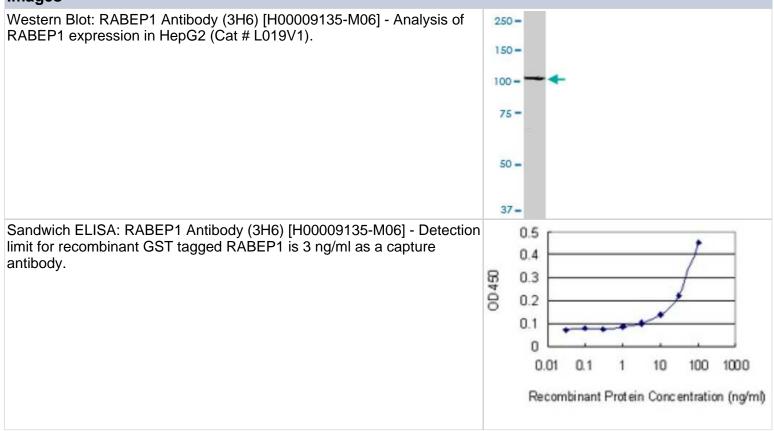

|
| Western Blot, ELISA, Sandwich ELISA                                                                                                                                                                                                |
| This antibody is reactive against cell lysate in western blot and recombinant protein in ELISA.                                                                                                                                    |
|                                                                                                                                                                                                                                    |



#### Images



www.novusbio.com





#### Novus Biologicals USA

10730 E. Briarwood Avenue Centennial, CO 80112 USA Phone: 303.730.1950 Toll Free: 1.888.506.6887 Fax: 303.730.1966 nb-customerservice@bio-techne.com

#### **Bio-Techne Canada**

21 Canmotor Ave Toronto, ON M8Z 4E6 Canada Phone: 905.827.6400 Toll Free: 855.668.8722 Fax: 905.827.6402 canada.inquires@bio-techne.com

#### **Bio-Techne Ltd**

19 Barton Lane Abingdon Science Park Abingdon, OX14 3NB, United Kingdom Phone: (44) (0) 1235 529449 Free Phone: 0800 37 34 15 Fax: (44) (0) 1235 533420 info.EMEA@bio-techne.com

### **General Contact Information**

www.novusbio.com Technical Support: nb-technical@biotechne.com Orders: nb-customerservice@bio-techne.com General: novus@novusbio.com

#### Products Related to H00009135-M06

| HAF007