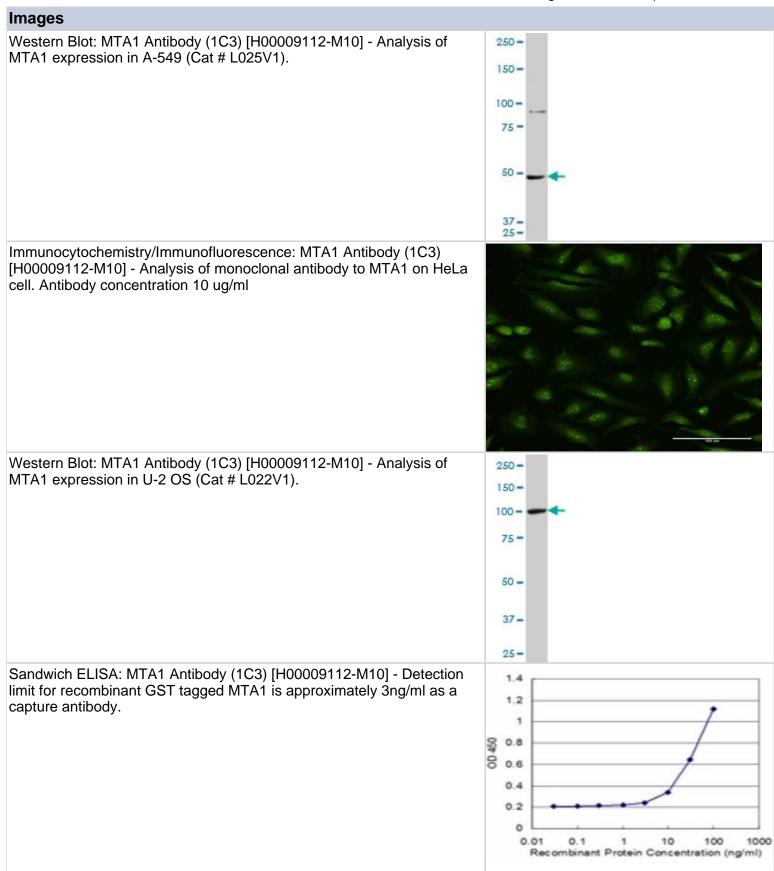

# H00009112-M10

MTA1 Antibody (1C3) - Azide and BSA Free

| MTA1 Antibody (1C3) - Azide and BSA Free |                                                                                                                                                                                                                          |
|------------------------------------------|--------------------------------------------------------------------------------------------------------------------------------------------------------------------------------------------------------------------------|
| Product Information                      |                                                                                                                                                                                                                          |
| Unit Size                                | 0.1 mg                                                                                                                                                                                                                   |
| Concentration                            | Concentrations vary lot to lot. See vial label for concentration. If unlisted please contact technical services.                                                                                                         |
| Storage                                  | Aliquot and store at -20C or -80C. Avoid freeze-thaw cycles.                                                                                                                                                             |
| Clonality                                | Monoclonal                                                                                                                                                                                                               |
| Clone                                    | 1C3                                                                                                                                                                                                                      |
| Preservative                             | No Preservative                                                                                                                                                                                                          |
| Isotype                                  | IgG2a Kappa                                                                                                                                                                                                              |
| Purity                                   | IgG purified                                                                                                                                                                                                             |
| Buffer                                   | In 1x PBS, pH 7.4                                                                                                                                                                                                        |
| Product Description                      |                                                                                                                                                                                                                          |
| Host                                     | Mouse                                                                                                                                                                                                                    |
| Gene ID                                  | 9112                                                                                                                                                                                                                     |
| Gene Symbol                              | MTA1                                                                                                                                                                                                                     |
| Species                                  | Human                                                                                                                                                                                                                    |
| Specificity/Sensitivity                  | MTA1 - metastasis associated 1 (1C3)                                                                                                                                                                                     |
| Immunogen                                | MTA1 (NP_004680, 601 a.a. ~ 700 a.a) partial recombinant protein with GST tag. MW of the GST tag alone is 26 KDa.  MPSRGLANHGQTRHMGPSRNLLLNGKSYPTKVRLIRGGSLPPVKRRRMNWID APDDVFYMATEETRKIRKLLSSSETKRAARRPYKPIALRQSQALPPRP |
| Notes                                    | This product is produced by and distributed for Abnova, a company based in Taiwan.                                                                                                                                       |
| Product Application Details              |                                                                                                                                                                                                                          |
| Applications                             | Western Blot, ELISA, Immunocytochemistry/ Immunofluorescence, Sandwich                                                                                                                                                   |

| <b>Product Application Details</b> |                                                                                                                  |
|------------------------------------|------------------------------------------------------------------------------------------------------------------|
| Applications                       | Western Blot, ELISA, Immunocytochemistry/ Immunofluorescence, Sandwich ELISA                                     |
| Recommended Dilutions              | Western Blot 1:500, ELISA, Immunocytochemistry/ Immunofluorescence, Sandwich ELISA                               |
| Application Notes                  | Antibody reactive against cell lysate and recombinant protein for western blot. It has also been used for ELISA. |