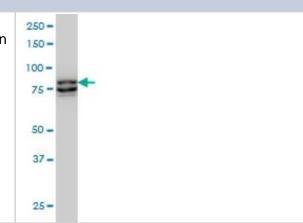

# **Images**

Western Blot: MTA1 Antibody (4D11) [H00009112-M02] - MTA1 monoclonal antibody (M02), clone 4D11 Analysis of MTA1 expression in Hela S3 NE.