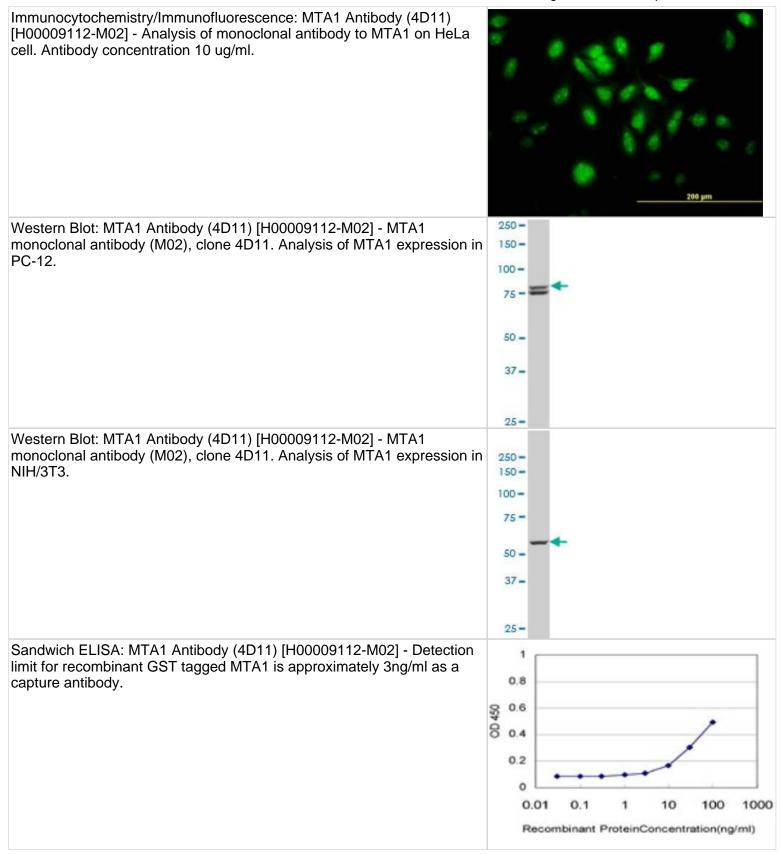

| Product Application Details |                                                                                                             |
|-----------------------------|-------------------------------------------------------------------------------------------------------------|
| Applications                | Western Blot, ELISA, Immunocytochemistry/ Immunofluorescence, Sandwich ELISA                                |
| Recommended Dilutions       | Western Blot 1:500, ELISA, Immunocytochemistry/ Immunofluorescence, Sandwich ELISA                          |
| Application Notes           | Antibody reactive against cell lysate for Western Blot. Has also been used for immunofluoresence and ELISA. |