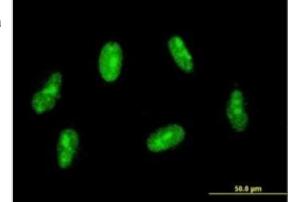

#### Images

Immunocytochemistry/Immunofluorescence: SAP30 Antibody (4D2) [H00008819-M02] - Analysis of monoclonal antibody to SAP30 on HeLa cell . Antibody concentration 10 ug/ml.

Immunohistochemistry-Paraffin: SAP30 Antibody (4D2) [H00008819-M02] - Analysis of monoclonal antibody to SAP30 on formalin-fixed