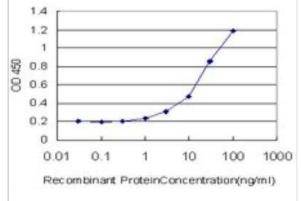

ELISA: SAP30 Antibody (4D2) [H00008819-M02] - Detection limit for recombinant GST tagged SAP30 is approximately 1ng/ml as a capture antibody.