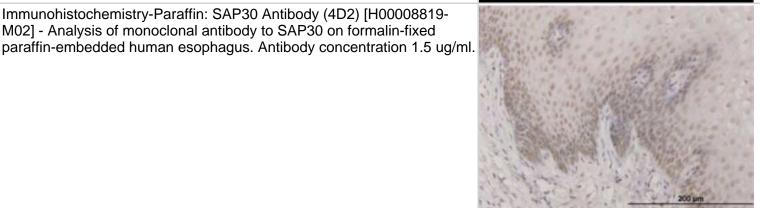

#### Images

Immunocytochemistry/Immunofluorescence: SAP30 Antibody (4D2) [H00008819-M02] - Analysis of monoclonal antibody to SAP30 on HeLa cell . Antibody concentration 10 ug/ml.

Immunohistochemistry-Paraffin: SAP30 Antibody (4D2) [H00008819-M02] - Analysis of monoclonal antibody to SAP30 on formalin-fixed