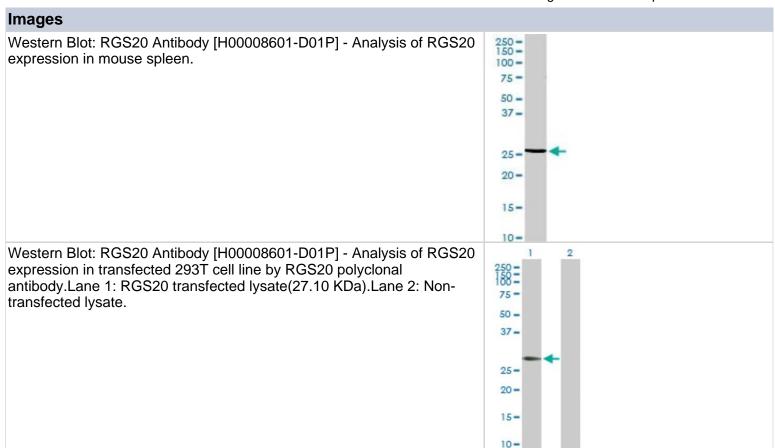

## H00008601-D01P

RGS20 Antibody - Azide and BSA Free

| RGS20 Antibody - Azide and BSA Free |                                                                                                                                                                                                                                                                                                                      |
|-------------------------------------|----------------------------------------------------------------------------------------------------------------------------------------------------------------------------------------------------------------------------------------------------------------------------------------------------------------------|
| Product Information                 |                                                                                                                                                                                                                                                                                                                      |
| Unit Size                           | 0.1 mg                                                                                                                                                                                                                                                                                                               |
| Concentration                       | Concentrations vary lot to lot. See vial label for concentration. If unlisted please contact technical services.                                                                                                                                                                                                     |
| Storage                             | Aliquot and store at -20C or -80C. Avoid freeze-thaw cycles.                                                                                                                                                                                                                                                         |
| Clonality                           | Polyclonal                                                                                                                                                                                                                                                                                                           |
| Preservative                        | No Preservative                                                                                                                                                                                                                                                                                                      |
| Isotype                             | IgG                                                                                                                                                                                                                                                                                                                  |
| Purity                              | Protein A purified                                                                                                                                                                                                                                                                                                   |
| Buffer                              | PBS (pH 7.4)                                                                                                                                                                                                                                                                                                         |
| Product Description                 |                                                                                                                                                                                                                                                                                                                      |
| Description                         | Quality control test: Antibody reactive against mammalian transfected lysate.                                                                                                                                                                                                                                        |
| Host                                | Rabbit                                                                                                                                                                                                                                                                                                               |
| Gene ID                             | 8601                                                                                                                                                                                                                                                                                                                 |
| Gene Symbol                         | RGS20                                                                                                                                                                                                                                                                                                                |
| Species                             | Human, Mouse                                                                                                                                                                                                                                                                                                         |
| Specificity/Sensitivity             | RGS20 - regulator of G-protein signaling 20,                                                                                                                                                                                                                                                                         |
| Immunogen                           | RGS20 (NP_003693.2, 1 a.a 241 a.a.) full-length human protein. MRTADGGEPAGASSPAGRVDGGLQMGSERMEMRKRQMPAAQDTPGAAPG QPGAGSRGSNACCFCWCCCCSCSCLTVRNQEDQRPTIASHELRADLPTWEE SPAPTLEEVNAWAQSFDKLMVTPAGRNAFREFLRTEFSEENMLFWMACEELK KEANKNIIEEKARIIYEDYISILSPKEVSLDSRVREVINRNMVEPSQHIFDDAQLQI YTLMHRDSYPRFMNSAVYKDLLQSLSEKSIEA |
| Notes                               | This product is produced by and distributed for Abnova, a company based in Taiwan.                                                                                                                                                                                                                                   |
| Product Application Details         |                                                                                                                                                                                                                                                                                                                      |
| Applications                        | Western Blot                                                                                                                                                                                                                                                                                                         |
| Recommended Dilutions               | Western Blot                                                                                                                                                                                                                                                                                                         |
| Application Notes                   | Antibody reactivity against Recombinant Protein with GST tag on ELISA and WB                                                                                                                                                                                                                                         |