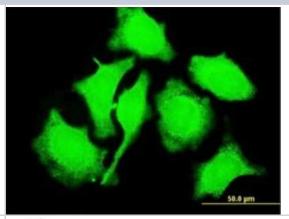

# **Images**

Immunocytochemistry/Immunofluorescence: TCL1A Antibody (1C4) [H00008115-M06] - Analysis of monoclonal antibody to TCL1A on HeLa cell. Antibody concentration 10 ug/ml

ELISA: TCL1A Antibody (1C4) [H00008115-M06] - Detection limit for recombinant GST tagged TCL1A is approximately 0.3ng/ml as a capture antibody.