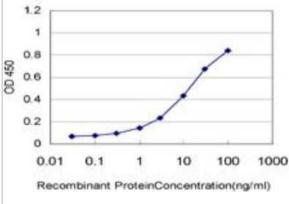

# **Images**

Immunocytochemistry/Immunofluorescence: TCL1A Antibody (1C4) [H00008115-M06] - Analysis of monoclonal antibody to TCL1A on HeLa cell. Antibody concentration 10 ug/ml

ELISA: TCL1A Antibody (1C4) [H00008115-M06] - Detection limit for recombinant GST tagged TCL1A is approximately 0.3ng/ml as a capture antibody.