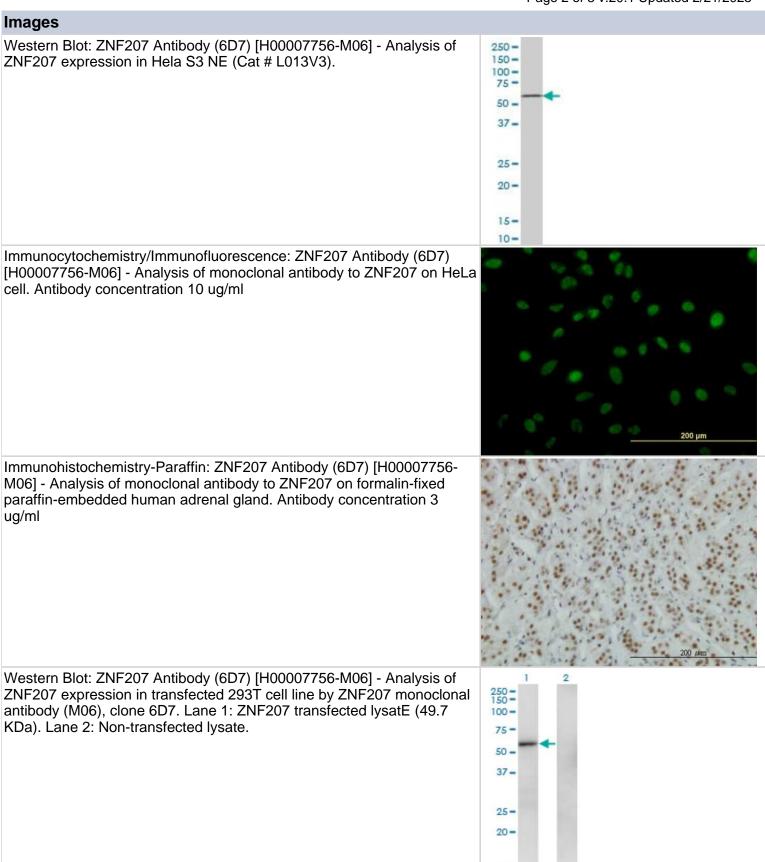

## H00007756-M06

| ZNF207 Antibody (6D7) - Azide and BSA Free |                                                                                                                                                                                                                                                                                                                                                                                                                                                                                                                                                                                                                                                                                                                                                                                                                                                                                                                                                                                                                                                                                                                                                                                                                                                                                                                                                                                                                                                                                                                                                                                                                                                                                                                                                                                                                                                                                                                                                                                                                                                                                                                                |
|--------------------------------------------|--------------------------------------------------------------------------------------------------------------------------------------------------------------------------------------------------------------------------------------------------------------------------------------------------------------------------------------------------------------------------------------------------------------------------------------------------------------------------------------------------------------------------------------------------------------------------------------------------------------------------------------------------------------------------------------------------------------------------------------------------------------------------------------------------------------------------------------------------------------------------------------------------------------------------------------------------------------------------------------------------------------------------------------------------------------------------------------------------------------------------------------------------------------------------------------------------------------------------------------------------------------------------------------------------------------------------------------------------------------------------------------------------------------------------------------------------------------------------------------------------------------------------------------------------------------------------------------------------------------------------------------------------------------------------------------------------------------------------------------------------------------------------------------------------------------------------------------------------------------------------------------------------------------------------------------------------------------------------------------------------------------------------------------------------------------------------------------------------------------------------------|
| Product Information                        |                                                                                                                                                                                                                                                                                                                                                                                                                                                                                                                                                                                                                                                                                                                                                                                                                                                                                                                                                                                                                                                                                                                                                                                                                                                                                                                                                                                                                                                                                                                                                                                                                                                                                                                                                                                                                                                                                                                                                                                                                                                                                                                                |
| Unit Size                                  | 0.1 mg                                                                                                                                                                                                                                                                                                                                                                                                                                                                                                                                                                                                                                                                                                                                                                                                                                                                                                                                                                                                                                                                                                                                                                                                                                                                                                                                                                                                                                                                                                                                                                                                                                                                                                                                                                                                                                                                                                                                                                                                                                                                                                                         |
| Concentration                              | Concentrations vary lot to lot. See vial label for concentration. If unlisted please contact technical services.                                                                                                                                                                                                                                                                                                                                                                                                                                                                                                                                                                                                                                                                                                                                                                                                                                                                                                                                                                                                                                                                                                                                                                                                                                                                                                                                                                                                                                                                                                                                                                                                                                                                                                                                                                                                                                                                                                                                                                                                               |
| Storage                                    | Aliquot and store at -20C or -80C. Avoid freeze-thaw cycles.                                                                                                                                                                                                                                                                                                                                                                                                                                                                                                                                                                                                                                                                                                                                                                                                                                                                                                                                                                                                                                                                                                                                                                                                                                                                                                                                                                                                                                                                                                                                                                                                                                                                                                                                                                                                                                                                                                                                                                                                                                                                   |
| Clonality                                  | Monoclonal                                                                                                                                                                                                                                                                                                                                                                                                                                                                                                                                                                                                                                                                                                                                                                                                                                                                                                                                                                                                                                                                                                                                                                                                                                                                                                                                                                                                                                                                                                                                                                                                                                                                                                                                                                                                                                                                                                                                                                                                                                                                                                                     |
| Clone                                      | 6D7                                                                                                                                                                                                                                                                                                                                                                                                                                                                                                                                                                                                                                                                                                                                                                                                                                                                                                                                                                                                                                                                                                                                                                                                                                                                                                                                                                                                                                                                                                                                                                                                                                                                                                                                                                                                                                                                                                                                                                                                                                                                                                                            |
| Preservative                               | No Preservative                                                                                                                                                                                                                                                                                                                                                                                                                                                                                                                                                                                                                                                                                                                                                                                                                                                                                                                                                                                                                                                                                                                                                                                                                                                                                                                                                                                                                                                                                                                                                                                                                                                                                                                                                                                                                                                                                                                                                                                                                                                                                                                |
| Isotype                                    | IgG2a Kappa                                                                                                                                                                                                                                                                                                                                                                                                                                                                                                                                                                                                                                                                                                                                                                                                                                                                                                                                                                                                                                                                                                                                                                                                                                                                                                                                                                                                                                                                                                                                                                                                                                                                                                                                                                                                                                                                                                                                                                                                                                                                                                                    |
| Purity                                     | IgG purified                                                                                                                                                                                                                                                                                                                                                                                                                                                                                                                                                                                                                                                                                                                                                                                                                                                                                                                                                                                                                                                                                                                                                                                                                                                                                                                                                                                                                                                                                                                                                                                                                                                                                                                                                                                                                                                                                                                                                                                                                                                                                                                   |
| Buffer                                     | In 1x PBS, pH 7.4                                                                                                                                                                                                                                                                                                                                                                                                                                                                                                                                                                                                                                                                                                                                                                                                                                                                                                                                                                                                                                                                                                                                                                                                                                                                                                                                                                                                                                                                                                                                                                                                                                                                                                                                                                                                                                                                                                                                                                                                                                                                                                              |
| Product Description                        |                                                                                                                                                                                                                                                                                                                                                                                                                                                                                                                                                                                                                                                                                                                                                                                                                                                                                                                                                                                                                                                                                                                                                                                                                                                                                                                                                                                                                                                                                                                                                                                                                                                                                                                                                                                                                                                                                                                                                                                                                                                                                                                                |
| Description                                | Quality control test: Antibody Reactive Against Recombinant Protein.                                                                                                                                                                                                                                                                                                                                                                                                                                                                                                                                                                                                                                                                                                                                                                                                                                                                                                                                                                                                                                                                                                                                                                                                                                                                                                                                                                                                                                                                                                                                                                                                                                                                                                                                                                                                                                                                                                                                                                                                                                                           |
| Host                                       | Mouse                                                                                                                                                                                                                                                                                                                                                                                                                                                                                                                                                                                                                                                                                                                                                                                                                                                                                                                                                                                                                                                                                                                                                                                                                                                                                                                                                                                                                                                                                                                                                                                                                                                                                                                                                                                                                                                                                                                                                                                                                                                                                                                          |
| Gene ID                                    | 7756                                                                                                                                                                                                                                                                                                                                                                                                                                                                                                                                                                                                                                                                                                                                                                                                                                                                                                                                                                                                                                                                                                                                                                                                                                                                                                                                                                                                                                                                                                                                                                                                                                                                                                                                                                                                                                                                                                                                                                                                                                                                                                                           |
| Gene Symbol                                | ZNF207                                                                                                                                                                                                                                                                                                                                                                                                                                                                                                                                                                                                                                                                                                                                                                                                                                                                                                                                                                                                                                                                                                                                                                                                                                                                                                                                                                                                                                                                                                                                                                                                                                                                                                                                                                                                                                                                                                                                                                                                                                                                                                                         |
| Species                                    | Human                                                                                                                                                                                                                                                                                                                                                                                                                                                                                                                                                                                                                                                                                                                                                                                                                                                                                                                                                                                                                                                                                                                                                                                                                                                                                                                                                                                                                                                                                                                                                                                                                                                                                                                                                                                                                                                                                                                                                                                                                                                                                                                          |
| Specificity/Sensitivity                    | ZNF207 - zinc finger protein 207                                                                                                                                                                                                                                                                                                                                                                                                                                                                                                                                                                                                                                                                                                                                                                                                                                                                                                                                                                                                                                                                                                                                                                                                                                                                                                                                                                                                                                                                                                                                                                                                                                                                                                                                                                                                                                                                                                                                                                                                                                                                                               |
| Immunogen                                  | ZNF207 (NP_003448, 1 a.a. ~ 110 a.a) partial recombinant protein with GST tag. MW of the GST tag alone is 26 KDa. MGRKKKKQLKPWCWYCNRDFDDEKILIQHQKAKHFKCHICHKKLYTGPGLAIH CMQVHKETIDAVPNAIPGRTDIELEIYGMEGIPEKDMDERRRLLEQKTQESQKK KQQ                                                                                                                                                                                                                                                                                                                                                                                                                                                                                                                                                                                                                                                                                                                                                                                                                                                                                                                                                                                                                                                                                                                                                                                                                                                                                                                                                                                                                                                                                                                                                                                                                                                                                                                                                                                                                                                                                             |
| Notes                                      | This product is produced by and distributed for Abnova, a company based in Taiwan.                                                                                                                                                                                                                                                                                                                                                                                                                                                                                                                                                                                                                                                                                                                                                                                                                                                                                                                                                                                                                                                                                                                                                                                                                                                                                                                                                                                                                                                                                                                                                                                                                                                                                                                                                                                                                                                                                                                                                                                                                                             |
| Product Application Details                |                                                                                                                                                                                                                                                                                                                                                                                                                                                                                                                                                                                                                                                                                                                                                                                                                                                                                                                                                                                                                                                                                                                                                                                                                                                                                                                                                                                                                                                                                                                                                                                                                                                                                                                                                                                                                                                                                                                                                                                                                                                                                                                                |
| Applications                               | Western Blot, ELISA, Immunocytochemistry/ Immunofluorescence, Immunohistochemistry, Immunohistochemistry-Paraffin                                                                                                                                                                                                                                                                                                                                                                                                                                                                                                                                                                                                                                                                                                                                                                                                                                                                                                                                                                                                                                                                                                                                                                                                                                                                                                                                                                                                                                                                                                                                                                                                                                                                                                                                                                                                                                                                                                                                                                                                              |
| Recommended Dilutions                      | Western Blot, ELISA, Immunohistochemistry, Immunocytochemistry/<br>Immunofluorescence, Immunohistochemistry-Paraffin                                                                                                                                                                                                                                                                                                                                                                                                                                                                                                                                                                                                                                                                                                                                                                                                                                                                                                                                                                                                                                                                                                                                                                                                                                                                                                                                                                                                                                                                                                                                                                                                                                                                                                                                                                                                                                                                                                                                                                                                           |
| A 12 42 N1 4                               | A character of the char |

| Western Blot, ELISA, Immunocytochemistry/ Immunofluorescence, Immunohistochemistry, Immunohistochemistry-Paraffin      |
|------------------------------------------------------------------------------------------------------------------------|
| Western Blot, ELISA, Immunohistochemistry, Immunocytochemistry/<br>Immunofluorescence, Immunohistochemistry-Paraffin   |
| Antibody reactivity against cell lysate and recombinant protein for WB. It has also been used for IF, IHC-P and ELISA. |
|                                                                                                                        |
|                                                                                                                        |