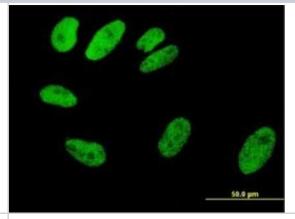

## **Images**

Immunocytochemistry/Immunofluorescence: Serum Response Factor SRF Antibody (2G2) [H00006722-M01] - Analysis of monoclonal antibody to SRF on HeLa cell . Antibody concentration 10 ug/ml.

Sandwich ELISA: Serum Response Factor SRF Antibody (2G2) [H00006722-M01] - Detection limit for recombinant GST tagged SRF is approximately 0.03ng/ml as a capture antibody.