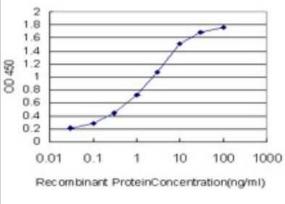

## **Images**

Immunocytochemistry/Immunofluorescence: Serum Response Factor SRF Antibody (2G2) [H00006722-M01] - Analysis of monoclonal antibody to SRF on HeLa cell . Antibody concentration 10 ug/ml.

Sandwich ELISA: Serum Response Factor SRF Antibody (2G2) [H00006722-M01] - Detection limit for recombinant GST tagged SRF is approximately 0.03ng/ml as a capture antibody.