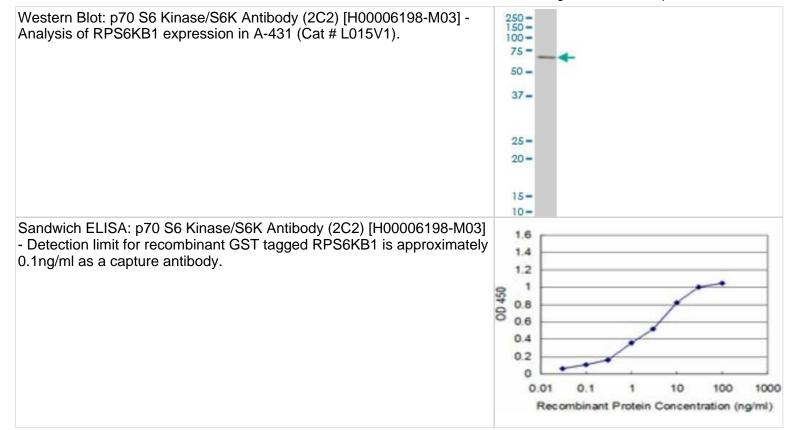

### H00006198-M03

p70 S6 Kinase/S6K Antibody (2C2)

| pro So Kinase/Sok Antibody         | (202)                                                                                                                                                                                                                                   |
|------------------------------------|-----------------------------------------------------------------------------------------------------------------------------------------------------------------------------------------------------------------------------------------|
| Product Information                |                                                                                                                                                                                                                                         |
| Unit Size                          | 0.1 mg                                                                                                                                                                                                                                  |
| Concentration                      | Concentrations vary lot to lot. See vial label for concentration. If unlisted please contact technical services.                                                                                                                        |
| Storage                            | Aliquot and store at -20C or -80C. Avoid freeze-thaw cycles.                                                                                                                                                                            |
| Clonality                          | Monoclonal                                                                                                                                                                                                                              |
| Clone                              | 2C2                                                                                                                                                                                                                                     |
| Preservative                       | No Preservative                                                                                                                                                                                                                         |
| Isotype                            | IgG1 Kappa                                                                                                                                                                                                                              |
| Purity                             | IgG purified                                                                                                                                                                                                                            |
| Buffer                             | In 1x PBS, pH 7.4                                                                                                                                                                                                                       |
| <b>Product Description</b>         |                                                                                                                                                                                                                                         |
| Description                        | Quality control test: Antibody Reactive Against Recombinant Protein.                                                                                                                                                                    |
| Host                               | Mouse                                                                                                                                                                                                                                   |
| Gene ID                            | 6198                                                                                                                                                                                                                                    |
| Gene Symbol                        | RPS6KB1                                                                                                                                                                                                                                 |
| Species                            | Human, Mouse, Rat                                                                                                                                                                                                                       |
| Reactivity Notes                   | Please note that this antibody is reactive to Mouse and derived from the same host, Mouse. Additional Mouse on Mouse blocking steps may be required for IHC and ICC experiments. Please contact Technical Support for more information. |
| Specificity/Sensitivity            | RPS6KB1 (2C2)                                                                                                                                                                                                                           |
| Immunogen                          | RPS6KB1 (NP_003152, 416 a.a. ~ 525 a.a) partial recombinant protein with GST tag. MW of the GST tag alone is 26 KDa. PSVLESVKEKFSFEPKIRSPRRFIGSPRTPVSPVKFSPGDFWGRGASASTANP QTPVEYPMETSGIEQMDVTMSGEASAPLPIRQPNSGPYKKQAFPMISKRPEHL RMNL   |
| Notes                              | This product is produced by and distributed for Abnova, a company based in Taiwan.                                                                                                                                                      |
| <b>Product Application Details</b> |                                                                                                                                                                                                                                         |
| Applications                       | Western Blot, ELISA, Immunocytochemistry/Immunofluorescence, Sandwich ELISA                                                                                                                                                             |
| Recommended Dilutions              | Western Blot 1:500, ELISA, Immunocytochemistry/Immunofluorescence, Sandwich ELISA                                                                                                                                                       |
| Application Notes                  | Antibody reactivity against cell lysate and recombinant protein for WB. It has also been used for IF and ELISA.                                                                                                                         |
|                                    |                                                                                                                                                                                                                                         |