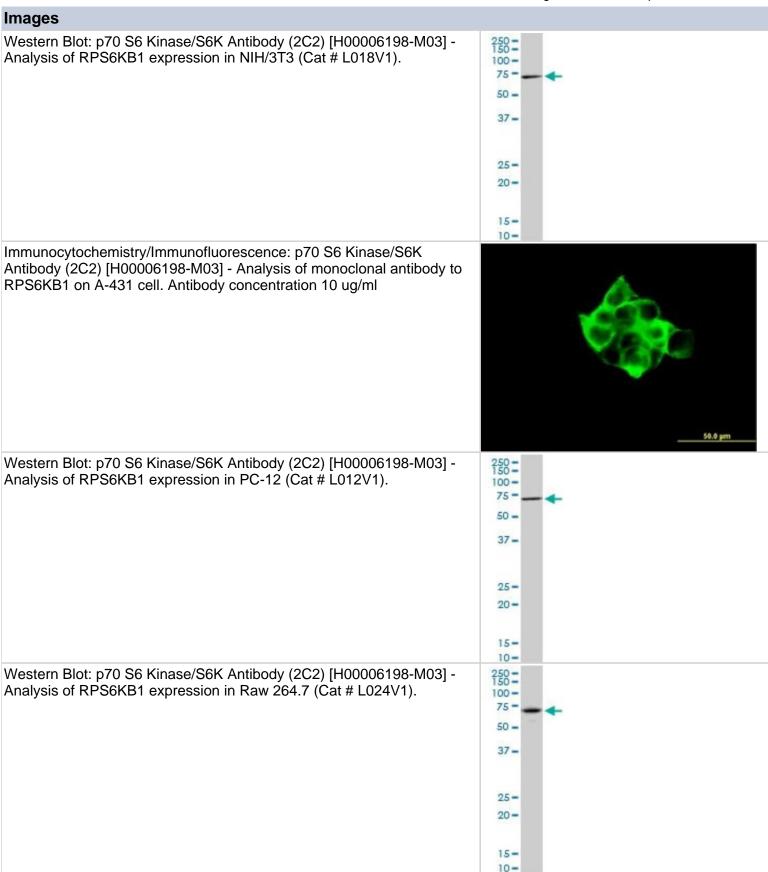

### H00006198-M03

p70 S6 Kinase/S6K Antibody (2C2)

| pro So Kinase/Sok Antibody         | (202)                                                                                                                                                                                                                                   |
|------------------------------------|-----------------------------------------------------------------------------------------------------------------------------------------------------------------------------------------------------------------------------------------|
| Product Information                |                                                                                                                                                                                                                                         |
| Unit Size                          | 0.1 mg                                                                                                                                                                                                                                  |
| Concentration                      | Concentrations vary lot to lot. See vial label for concentration. If unlisted please contact technical services.                                                                                                                        |
| Storage                            | Aliquot and store at -20C or -80C. Avoid freeze-thaw cycles.                                                                                                                                                                            |
| Clonality                          | Monoclonal                                                                                                                                                                                                                              |
| Clone                              | 2C2                                                                                                                                                                                                                                     |
| Preservative                       | No Preservative                                                                                                                                                                                                                         |
| Isotype                            | IgG1 Kappa                                                                                                                                                                                                                              |
| Purity                             | IgG purified                                                                                                                                                                                                                            |
| Buffer                             | In 1x PBS, pH 7.4                                                                                                                                                                                                                       |
| <b>Product Description</b>         |                                                                                                                                                                                                                                         |
| Description                        | Quality control test: Antibody Reactive Against Recombinant Protein.                                                                                                                                                                    |
| Host                               | Mouse                                                                                                                                                                                                                                   |
| Gene ID                            | 6198                                                                                                                                                                                                                                    |
| Gene Symbol                        | RPS6KB1                                                                                                                                                                                                                                 |
| Species                            | Human, Mouse, Rat                                                                                                                                                                                                                       |
| Reactivity Notes                   | Please note that this antibody is reactive to Mouse and derived from the same host, Mouse. Additional Mouse on Mouse blocking steps may be required for IHC and ICC experiments. Please contact Technical Support for more information. |
| Specificity/Sensitivity            | RPS6KB1 (2C2)                                                                                                                                                                                                                           |
| Immunogen                          | RPS6KB1 (NP_003152, 416 a.a. ~ 525 a.a) partial recombinant protein with GST tag. MW of the GST tag alone is 26 KDa. PSVLESVKEKFSFEPKIRSPRRFIGSPRTPVSPVKFSPGDFWGRGASASTANP QTPVEYPMETSGIEQMDVTMSGEASAPLPIRQPNSGPYKKQAFPMISKRPEHL RMNL   |
| Notes                              | This product is produced by and distributed for Abnova, a company based in Taiwan.                                                                                                                                                      |
| <b>Product Application Details</b> |                                                                                                                                                                                                                                         |
| Applications                       | Western Blot, ELISA, Immunocytochemistry/Immunofluorescence, Sandwich ELISA                                                                                                                                                             |
| Recommended Dilutions              | Western Blot 1:500, ELISA, Immunocytochemistry/Immunofluorescence, Sandwich ELISA                                                                                                                                                       |
| Application Notes                  | Antibody reactivity against cell lysate and recombinant protein for WB. It has also been used for IF and ELISA.                                                                                                                         |
|                                    |                                                                                                                                                                                                                                         |