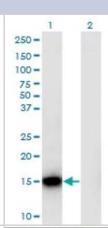

#### **Images**

Western Blot: RPLP1 Antibody (1G10) [H00006176-M01] - Analysis of RPLP1 expression in transfected 293T cell line by RPLP1 monoclonal antibody (M01), clone 1G10.Lane 1: RPLP1 transfected lysate (Predicted MW: 11.5 KDa).Lane 2: Non-transfected lysate.