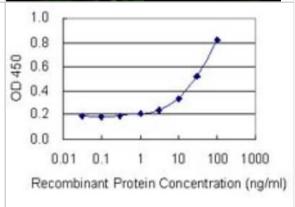

Immunocytochemistry/Immunofluorescence: RPLP1 Antibody (1G10) [H00006176-M01] - Analysis of monoclonal antibody to RPLP1 on HeLa cell . Antibody concentration 10 ug/ml.

Sandwich ELISA: RPLP1 Antibody (1G10) [H00006176-M01] - Detection limit for recombinant GST tagged RPLP1 is 1 ng/ml as a capture antibody.