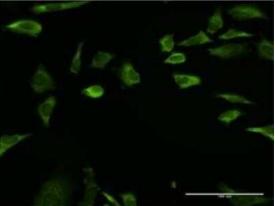

Immunocytochemistry/Immunofluorescence: RPLP1 Antibody (1G10) [H00006176-M01] - Analysis of monoclonal antibody to RPLP1 on HeLa cell . Antibody concentration 10 ug/ml.

Sandwich ELISA: RPLP1 Antibody (1G10) [H00006176-M01] - Detection limit for recombinant GST tagged RPLP1 is 1 ng/ml as a capture antibody.