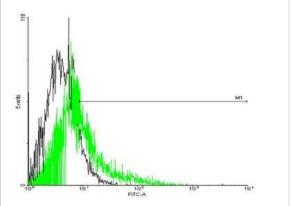

Flow Cytometry: PTGER3 Antibody [H00005733-B01P] - Analysis of negative control 293 cells (Black) and PTGER3 expressing 293 cells (Green) using PTGER3 purified mouse polyclonal antibody.