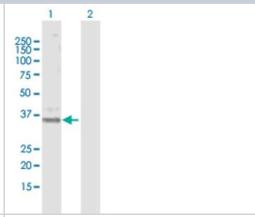

# **Images**

Western Blot: PTGER3 Antibody [H00005733-B01P] - Analysis of PTGER3 expression in transfected 293T cell line by PTGER3 polyclonal antibody. Lane 1: PTGER3 transfected lysate(42.68 KDa). Lane 2: Non-transfected lysate.