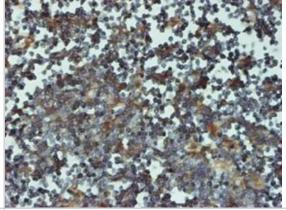

#### Images

Immunohistochemistry-Paraffin: Proteasome 20S beta 6 Antibody (2A3-5A8) [H00005694-M01] - Analysis of monoclonal antibody to PSMB6 on formalin-fixed paraffin-embedded human lymph node tissue. Antibody concentration 1 ~ 10 ug/ml.