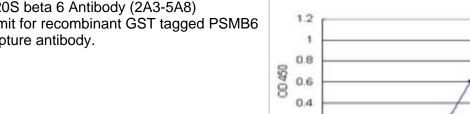

0.2 0

0.01

0.1

Sandwich ELISA: Proteasome 20S beta 6 Antibody (2A3-5A8) [H00005694-M01] - Detection limit for recombinant GST tagged PSMB6 is approximately 3ng/ml as a capture antibody.

1

10

1000

100