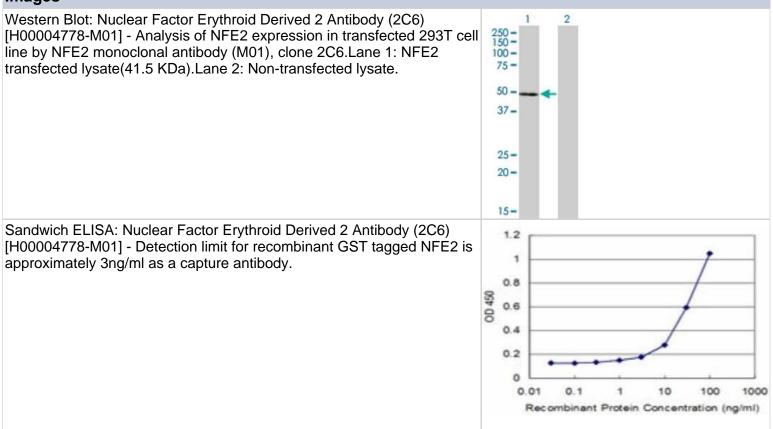

#### H00004778-M01

Nuclear Factor Erythroid Derived 2 Antibody (2C6) - Azide and BSA Free

| 0.1 mg                                                                                                                                                                                                                                                                                                                                                                                                                                                                                                                                 |  |
|----------------------------------------------------------------------------------------------------------------------------------------------------------------------------------------------------------------------------------------------------------------------------------------------------------------------------------------------------------------------------------------------------------------------------------------------------------------------------------------------------------------------------------------|--|
| Concentrations vary lot to lot. See vial label for concentration. If unlisted please contact technical services.                                                                                                                                                                                                                                                                                                                                                                                                                       |  |
| Aliquot and store at -20C or -80C. Avoid freeze-thaw cycles.                                                                                                                                                                                                                                                                                                                                                                                                                                                                           |  |
| Monoclonal                                                                                                                                                                                                                                                                                                                                                                                                                                                                                                                             |  |
| 2C6                                                                                                                                                                                                                                                                                                                                                                                                                                                                                                                                    |  |
| No Preservative                                                                                                                                                                                                                                                                                                                                                                                                                                                                                                                        |  |
| IgG2a Kappa                                                                                                                                                                                                                                                                                                                                                                                                                                                                                                                            |  |
| IgG purified                                                                                                                                                                                                                                                                                                                                                                                                                                                                                                                           |  |
| In 1x PBS, pH 7.4                                                                                                                                                                                                                                                                                                                                                                                                                                                                                                                      |  |
|                                                                                                                                                                                                                                                                                                                                                                                                                                                                                                                                        |  |
| Quality control test: Antibody Reactive Against Recombinant Protein.                                                                                                                                                                                                                                                                                                                                                                                                                                                                   |  |
| Mouse                                                                                                                                                                                                                                                                                                                                                                                                                                                                                                                                  |  |
| 4778                                                                                                                                                                                                                                                                                                                                                                                                                                                                                                                                   |  |
| NFE2                                                                                                                                                                                                                                                                                                                                                                                                                                                                                                                                   |  |
| Human                                                                                                                                                                                                                                                                                                                                                                                                                                                                                                                                  |  |
| NFE2 - nuclear factor (erythroid-derived 2), 45kDa (2C6)                                                                                                                                                                                                                                                                                                                                                                                                                                                                               |  |
| NFE2 (AAH05044, 1 a.a. ~ 373 a.a) full-length recombinant protein with GST<br>tag. MW of the GST tag alone is 26 KDa.<br>MSPCPPQQSRNRVIQLSTSELGEMELTWQEIMSITELQGLNAPSEPSFEPQAP<br>APYLGPPPPTTYCPCSIHPDSGFPLPPPPYELPASTSHVPDPPYSYGNMAIPVS<br>KPLSLSGLLSEPLQDPLALLDIGLPAGPPKPQEDPESDSGLSLNYSDAESLELE<br>GTEAGRRRSEYVEMYPVEYPYSLMPNSLAHSNYTLPAAETPLALEPSSGPVRA<br>KPTARGEAGSRDERRALAMKIPFPTDKIVNLPVDDFNELLARYPLTESQLALVR<br>DIRRRGKNKVAAQNCRKRKLETIVQLERELERLTNERERLLRARGEADRTLEV<br>MRQQLTELYRDIFQHLRDESGNSYSPEEYALQQAADGTIFLVPRGTKMEATD |  |
| This product is produced by and distributed for Abnova, a company based in Taiwan.                                                                                                                                                                                                                                                                                                                                                                                                                                                     |  |
| Product Application Details                                                                                                                                                                                                                                                                                                                                                                                                                                                                                                            |  |
| Western Blot, ELISA, Sandwich ELISA                                                                                                                                                                                                                                                                                                                                                                                                                                                                                                    |  |
| Western Blot 1:500, ELISA, Sandwich ELISA                                                                                                                                                                                                                                                                                                                                                                                                                                                                                              |  |
| Antibody reactivity against transfected lysate and recombinant protein for WB. It has been used for ELISA.                                                                                                                                                                                                                                                                                                                                                                                                                             |  |
|                                                                                                                                                                                                                                                                                                                                                                                                                                                                                                                                        |  |