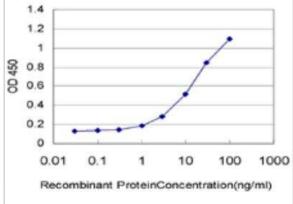

Immunocytochemistry/Immunofluorescence: MEF2A Antibody (1C8) [H00004205-M15] - Analysis of monoclonal antibody to MEF2A on MCF7 cell. Antibody concentration 10 ug/ml

ELISA: MEF2A Antibody (1C8) [H00004205-M15] - Detection limit for recombinant GST tagged MEF2A is approximately 0.3ng/ml as a capture antibody.