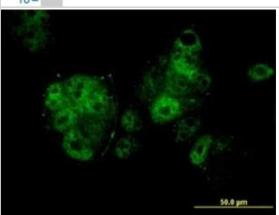

Immunocytochemistry/Immunofluorescence: MEF2A Antibody (1C8) [H00004205-M15] - Analysis of monoclonal antibody to MEF2A on MCF-7 cell. Image from verified customer review

Western Blot: MEF2A Antibody (1C8) [H00004205-M15] - Analysis of MEF2A expression in HepG2 (Cat # L019V1).