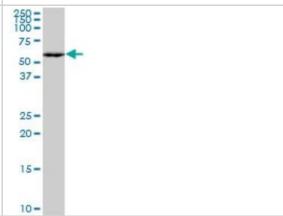

Immunocytochemistry/Immunofluorescence: MEF2A Antibody (1C8) [H00004205-M15] - Analysis of monoclonal antibody to MEF2A on MCF-7 cell. Image from verified customer review

Western Blot: MEF2A Antibody (1C8) [H00004205-M15] - Analysis of MEF2A expression in HepG2 (Cat # L019V1).