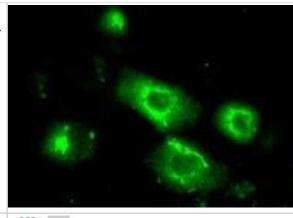

Immunocytochemistry/Immunofluorescence: MEF2A Antibody (1C8) [H00004205-M15] - Analysis of monoclonal antibody to MEF2A on MCF7 cell. Antibody concentration 10 ug/ml

ELISA: MEF2A Antibody (1C8) [H00004205-M15] - Detection limit for recombinant GST tagged MEF2A is approximately 0.3ng/ml as a capture antibody.