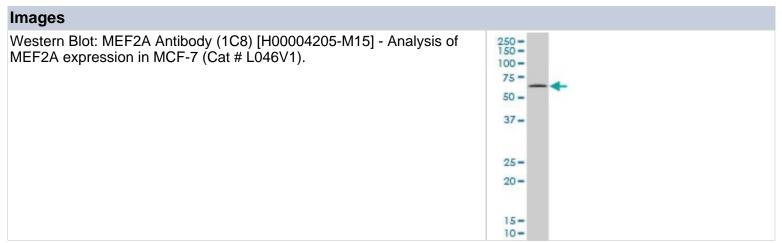

Immunocytochemistry/Immunofluorescence: MEF2A Antibody (1C8) [H00004205-M15] - Analysis of monoclonal antibody to MEF2A on MCF-7 cell. Image from verified customer review

Western Blot: MEF2A Antibody (1C8) [H00004205-M15] - Analysis of MEF2A expression in HepG2 (Cat # L019V1).