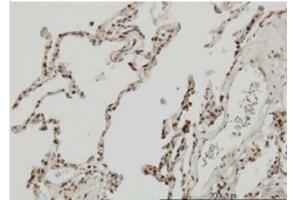

Immunohistochemistry-Paraffin: MEF2A Antibody (1A10) [H00004205-M02] - Analysis of monoclonal antibody to MEF2A on formalin-fixed paraffin-embedded human lung. Antibody concentration 3 ug/ml.

Sandwich ELISA: MEF2A Antibody (1A10) [H00004205-M02] - Detection limit for recombinant GST tagged MEF2A is approximately 0.3ng/ml as a capture antibody.