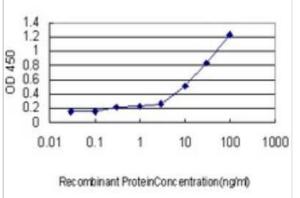

Immunohistochemistry-Paraffin: MEF2A Antibody (1A10) [H00004205-M02] - Analysis of monoclonal antibody to MEF2A on formalin-fixed paraffin-embedded human lung. Antibody concentration 3 ug/ml.

Sandwich ELISA: MEF2A Antibody (1A10) [H00004205-M02] - Detection limit for recombinant GST tagged MEF2A is approximately 0.3ng/ml as a capture antibody.