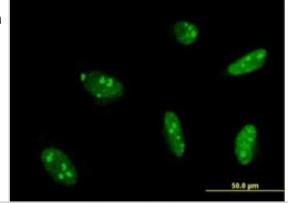

#### Images

Western Blot: MEF2A Antibody (1A10) [H00004205-M02] - MEF2A monoclonal antibody (M02), clone 1A10. Analysis of MEF2A expression in human lung cancer.

Immunocytochemistry/Immunofluorescence: MEF2A Antibody (1A10) [H00004205-M02] - Analysis of monoclonal antibody to MEF2A on HeLa cell . Antibody concentration 10 ug/ml.