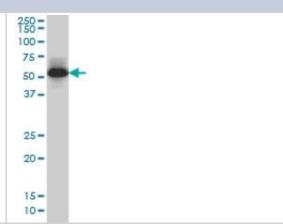

#### Images

Western Blot: MEF2A Antibody (1A10) [H00004205-M02] - MEF2A monoclonal antibody (M02), clone 1A10. Analysis of MEF2A expression in human lung cancer.

Immunocytochemistry/Immunofluorescence: MEF2A Antibody (1A10) [H00004205-M02] - Analysis of monoclonal antibody to MEF2A on HeLa cell . Antibody concentration 10 ug/ml.