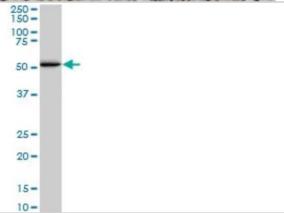

Western Blot: Smad1 Antibody (1D3) [H00004086-M02] - SMAD1 monoclonal antibody (M02), clone 1D3. Analysis of SMAD1 expression in A-549.