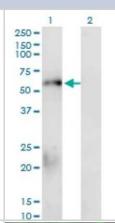

#### **Images**

Western Blot: Smad1 Antibody (1D3) [H00004086-M02] - Analysis of SMAD1 expression in transfected 293T cell line by SMAD1 monoclonal antibody (M02), clone 1D3.Lane 1: SMAD1 transfected lysate(52.3 KDa).Lane 2: Non-transfected lysate.