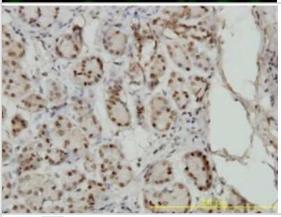

Immunocytochemistry/Immunofluorescence: Smad1 Antibody (1D3) [H00004086-M02] - Analysis of monoclonal antibody to SMAD1 on HeLa cell. Antibody concentration 10 ug/ml.

Immunohistochemistry-Paraffin: Smad1 Antibody (1D3) [H00004086-M02] - Analysis of monoclonal antibody to SMAD1 on formalin-fixed paraffin-embedded human salivary gland tissue. Antibody concentration 3 ug/ml.