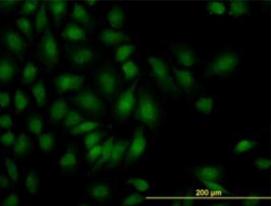

Immunocytochemistry/Immunofluorescence: Smad1 Antibody (1D3) [H00004086-M02] - Analysis of monoclonal antibody to SMAD1 on HeLa cell. Antibody concentration 10 ug/ml.

Immunohistochemistry-Paraffin: Smad1 Antibody (1D3) [H00004086-M02] - Analysis of monoclonal antibody to SMAD1 on formalin-fixed paraffin-embedded human salivary gland tissue. Antibody concentration 3 ug/ml.