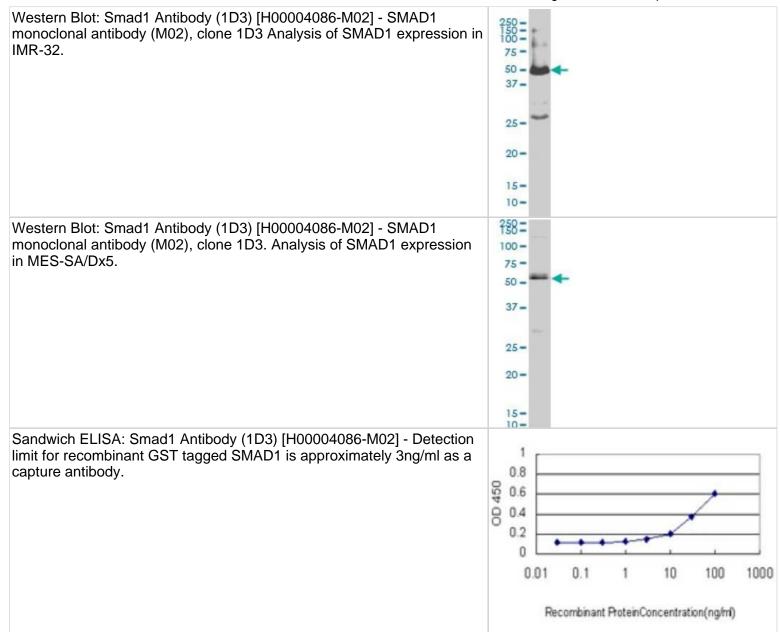

#### **Images**

Western Blot: Smad1 Antibody (1D3) [H00004086-M02] - Analysis of SMAD1 expression in transfected 293T cell line by SMAD1 monoclonal antibody (M02), clone 1D3.Lane 1: SMAD1 transfected lysate(52.3 KDa).Lane 2: Non-transfected lysate.

Western Blot: Smad1 Antibody (1D3) [H00004086-M02] - SMAD1 monoclonal antibody (M02), clone 1D3. Analysis of SMAD1 expression in A-549.