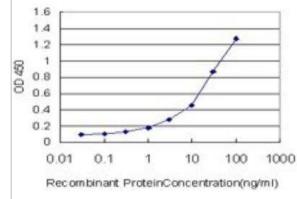

ELISA: Integrin alpha 2/CD49b Antibody (2B6) [H00003673-M01] -Detection limit for recombinant GST tagged ITGA2 is approximately 0.3ng/ml as a capture antibody.