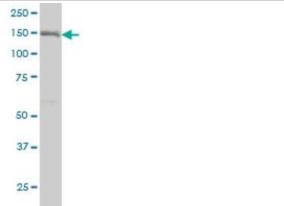

#### Images

Western Blot: Integrin alpha 2/CD49b Antibody (2B6) [H00003673-M01] - ITGA2 monoclonal antibody (M01), clone 2B6 Analysis of ITGA2 expression in A-431.

Immunocytochemistry/Immunofluorescence: Integrin alpha 2/CD49b Antibody (2B6) [H00003673-M01] - Analysis of monoclonal antibody to ITGA2 on A-431 cell. Antibody concentration 10 ug/ml.