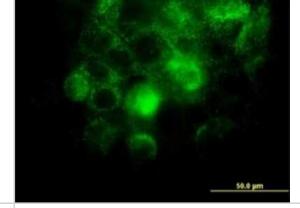

#### Images

Western Blot: Integrin alpha 2/CD49b Antibody (2B6) [H00003673-M01] - ITGA2 monoclonal antibody (M01), clone 2B6 Analysis of ITGA2 expression in A-431.

Immunocytochemistry/Immunofluorescence: Integrin alpha 2/CD49b Antibody (2B6) [H00003673-M01] - Analysis of monoclonal antibody to ITGA2 on A-431 cell. Antibody concentration 10 ug/ml.