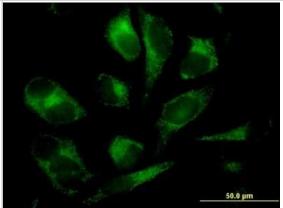

Immunocytochemistry/Immunofluorescence: GSTM2 Antibody (1E10) [H00002946-M03] - Analysis of monoclonal antibody to GSTM2 on HeLa cell. Antibody concentration 10 ug/ml

Immunohistochemistry-Paraffin: GSTM2 Antibody (1E10) [H00002946-M03] - Analysis of monoclonal antibody to GSTM2 on formalin-fixed paraffin-embedded human breast cancer. Antibody concentration 3 ug/ml