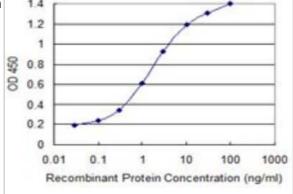

Sandwich ELISA: GSTM2 Antibody (1E10) [H00002946-M03] - Detection limit for recombinant GST tagged GSTM2 is 0.03 ng/ml as a capture antibody.