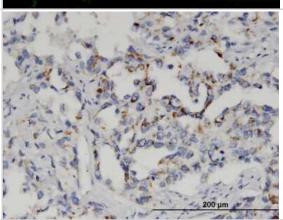

Immunocytochemistry/Immunofluorescence: GSTM2 Antibody (1E10) [H00002946-M03] - Analysis of monoclonal antibody to GSTM2 on HeLa cell. Antibody concentration 10 ug/ml

Immunohistochemistry-Paraffin: GSTM2 Antibody (1E10) [H00002946-M03] - Analysis of monoclonal antibody to GSTM2 on formalin-fixed paraffin-embedded human breast cancer. Antibody concentration 3 ug/ml