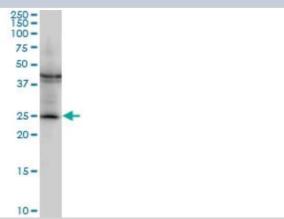

Antibody reactivity against Recombinant Protein with GST tag on ELISA and WB. GST tag alone is used as a negative control.

Western Blot: GSTM2 Antibody (1E10) [H00002946-M03] - Analysis of GSTM2 expression in NIH/3T3 (Cat # L018V1).