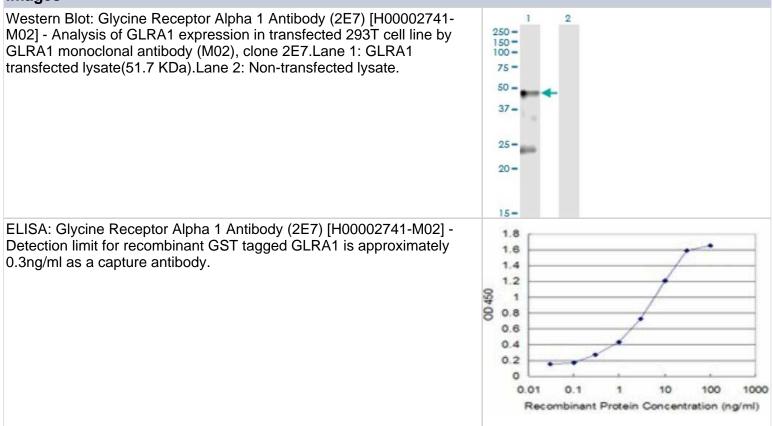

|
| Recommended Dilutions       | Western Blot 1:500, ELISA                                                                                                                                                                                                      |
| Application Notes           | Antibody reactivity against Recombinant Protein with GST tag on ELISA and WB. GST tag alone is used as a negative control.                                                                                                     |
|                             |                                                                                                                                                                                                                                |



#### Images







#### Novus Biologicals USA

10730 E. Briarwood Avenue Centennial, CO 80112 USA Phone: 303.730.1950 Toll Free: 1.888.506.6887 Fax: 303.730.1966 nb-customerservice@bio-techne.com

#### **Bio-Techne Canada**

21 Canmotor Ave Toronto, ON M8Z 4E6 Canada Phone: 905.827.6400 Toll Free: 855.668.8722 Fax: 905.827.6402 canada.inquires@bio-techne.com

### **Bio-Techne Ltd**

19 Barton Lane Abingdon Science Park Abingdon, OX14 3NB, United Kingdom Phone: (44) (0) 1235 529449 Free Phone: 0800 37 34 15 Fax: (44) (0) 1235 533420 info.EMEA@bio-techne.com

### **General Contact Information**

www.novusbio.com Technical Support: nb-technical@biotechne.com Orders: nb-customerservice@bio-techne.com General: novus@novusbio.com

#### Products Related to H00002741-M02

| NBP1-86988PEP    | Glycine Receptor