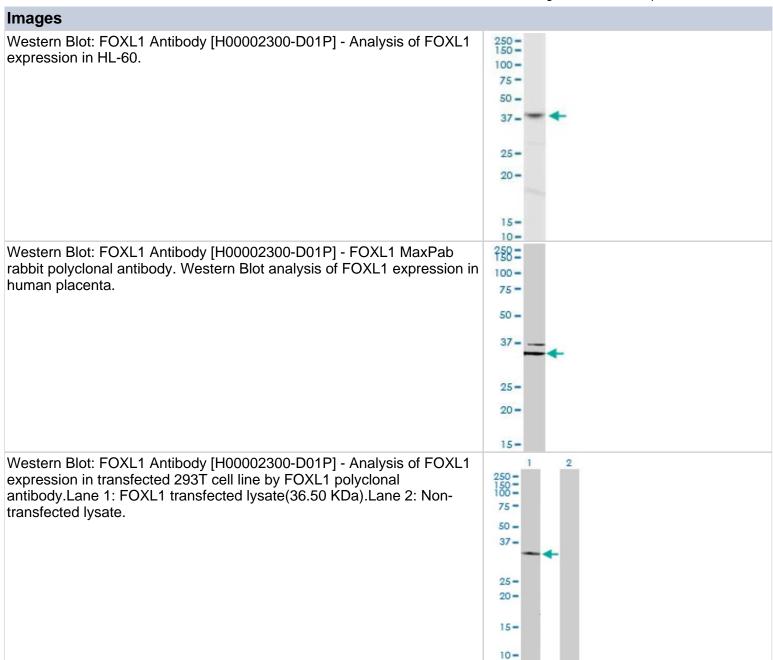

#### H00002300-D01P

| FOXL1 Antibody - Azide and BSA Free |                                                                                                                                                                                                                                                                                                                                                                                                                               |
|-------------------------------------|-------------------------------------------------------------------------------------------------------------------------------------------------------------------------------------------------------------------------------------------------------------------------------------------------------------------------------------------------------------------------------------------------------------------------------|
| Product Information                 |                                                                                                                                                                                                                                                                                                                                                                                                                               |
| Unit Size                           | 0.1 mg                                                                                                                                                                                                                                                                                                                                                                                                                        |
| Concentration                       | Concentrations vary lot to lot. See vial label for concentration. If unlisted please contact technical services.                                                                                                                                                                                                                                                                                                              |
| Storage                             | Aliquot and store at -20C or -80C. Avoid freeze-thaw cycles.                                                                                                                                                                                                                                                                                                                                                                  |
| Clonality                           | Polyclonal                                                                                                                                                                                                                                                                                                                                                                                                                    |
| Preservative                        | No Preservative                                                                                                                                                                                                                                                                                                                                                                                                               |
| Isotype                             | IgG                                                                                                                                                                                                                                                                                                                                                                                                                           |
| Purity                              | Protein A purified                                                                                                                                                                                                                                                                                                                                                                                                            |
| Buffer                              | PBS (pH 7.4)                                                                                                                                                                                                                                                                                                                                                                                                                  |
| Product Description                 |                                                                                                                                                                                                                                                                                                                                                                                                                               |
| Description                         | Quality control test: Antibody reactive against mammalian transfected lysate.                                                                                                                                                                                                                                                                                                                                                 |
| Host                                | Rabbit                                                                                                                                                                                                                                                                                                                                                                                                                        |
| Gene ID                             | 2300                                                                                                                                                                                                                                                                                                                                                                                                                          |
| Gene Symbol                         | FOXL1                                                                                                                                                                                                                                                                                                                                                                                                                         |
| Species                             | Human                                                                                                                                                                                                                                                                                                                                                                                                                         |
| Specificity/Sensitivity             | FOXL1 - forkhead box L1,                                                                                                                                                                                                                                                                                                                                                                                                      |
| Immunogen                           | FOXL1 (AAI00028.1, 1 a.a 345 a.a.) full-length human protein. MSHLFDPRLPALAASPMLYLYGPERPGLPLAFAPAAALAASGRAETPQKPPYS YIALIAMAIQDAPEQRVTLNGIYQFIMDRFPFYHDNRQGWQNSIRHNLSLNDCF VKVPREKGRPGKGSYWTLDPRCLDMFENGNYRRRKRKPKPGPGAPEAKRPR AETHQRSAEAQPEAGSGAGGSGPAISRLQAAPAGPSPLLDGPSPPAPLHWPG TASPNEDAGDAAQSAAAVAVGQAARTGDGPGSPLRPASRSSPKSSDKSKSFS IDSILAGKQGQKPPSGDELLGGAKPGPGGRLGASLLAASSSLRPPFNASLMLD PHVQGGFYQLGIPFLSYFPLQVPDTVLHFQ |
| Notes                               | This product is produced by and distributed for Abnova, a company based in Taiwan.                                                                                                                                                                                                                                                                                                                                            |
| Product Application Details         |                                                                                                                                                                                                                                                                                                                                                                                                                               |
| Applications                        | Western Blot                                                                                                                                                                                                                                                                                                                                                                                                                  |
| Recommended Dilutions               | Western Blot                                                                                                                                                                                                                                                                                                                                                                                                                  |
| Application Notes                   | Antibody reactivity against Recombinant Protein with GST tag on ELISA and WB and also on transfected lysate in WB. GST tag alone is used as a negative                                                                                                                                                                                                                                                                        |