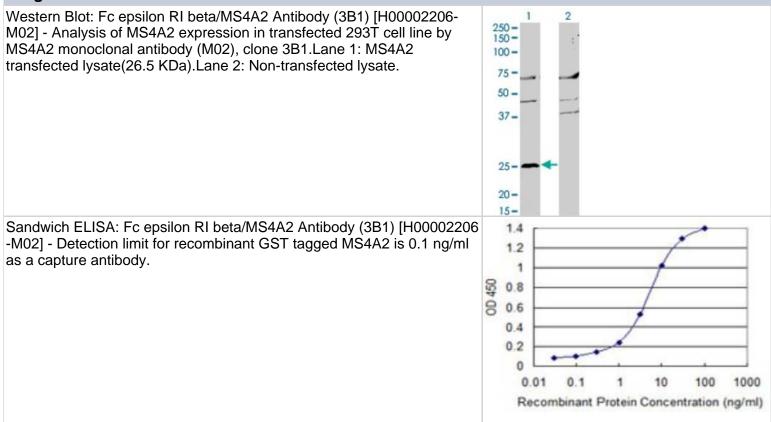

|
| <b>Recommended Dilutions</b> | Western Blot 1:500, ELISA, Sandwich ELISA                                                                                                                                             |
| Application Notes            | Antibody reactivity against transfected lysate and recombinant protein for WB. It has been used for ELISA.                                                                            |
|                              |                                                                                                                                                                                       |



#### Images







#### Novus Biologicals USA

10730 E. Briarwood Avenue Centennial, CO 80112 USA Phone: 303.730.1950 Toll Free: 1.888.506.6887 Fax: 303.730.1966 nb-customerservice@bio-techne.com

#### **Bio-Techne Canada**

21 Canmotor Ave Toronto, ON M8Z 4E6 Canada Phone: 905.827.6400 Toll Free: 855.668.8722 Fax: 905.827.6402 canada.inquires@bio-techne.com

## **Bio-Techne Ltd**

19 Barton Lane Abingdon Science Park Abingdon, OX14 3NB, United Kingdom Phone: (44) (0) 1235 529449 Free Phone: 0800 37 34 15 Fax: (44) (0) 1235 533420 info.EMEA@bio-techne.com

## **General Contact Information**

www.novusbio.com Technical Support: nb-technical@biotechne.com Orders: nb-customerservice@bio-techne.com General: novus@novusbio.com

#### Products Related to H00002206-M02

| HAF007             | Goat anti-Mouse I